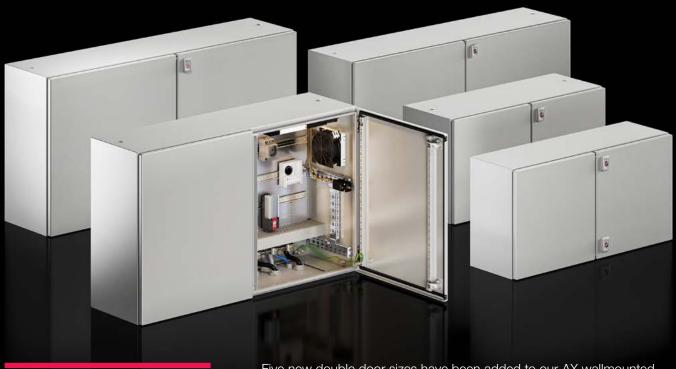

# More Application Flexibility

More application options Five new double door sizes have been added to our AX wallmounted enclosure range, to create even more application options. The 16" and 24" high enclosure are available in widths of 32", 40", and 48", offering a single enclosure solution for a variety of applications.

#### Technical features:

- Large, seamless mounting panel
- Double door for easy access
- Evelets in the rear wall for wall mounting

The wide version of the AX wallmounted enclosure is perfect for applications with limited height, being both space-saving and functional. It follows the tried-and-trusted AX design and offers maximum flexibility and time savings for no-drill interior installation, extensive door installation options, and ample space for cable entry.