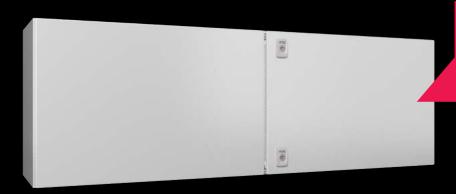

# More Application Flexibility

More application options Five new double door sizes have been added to our AX wallmounted enclosure range, to create even more application options. The 16" and 24" high enclosure are available in widths of 32", 40", and 48", offering a single enclosure solution for a variety of applications.

#### Technical features:

- Large, seamless mounting panel
- Double door for easy access
- Evelets in the rear wall for wall mounting

The wide version of the AX wallmounted enclosure is perfect for applications with limited height, being both space-saving and functional. It follows the tried-and-trusted AX design and offers maximum flexibility and time savings for no-drill interior installation, extensive door installation options, and ample space for cable entry.