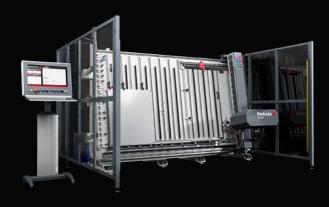

#### THE CHALLENGE

Bentek faced the challenge of optimizing the processing speed of plastic enclosures used for solar combiner boxes. Initially, Bentek utilized a plastic enclosure that required extensive modification, including drilling and cutting. To automate these processes, they invested in the RAS Perforex MT machine, which significantly increased processing speeds. However, Bentek required even higher efficiency to achieve their ambitious goal of producing 200 enclosures per day. Bentek required a solution that allowed for the simultaneous processing of multiple enclosures.

### THE RITTAL SOLUTION

After evaluating various options, including nVent Hoffman, Bentek chose to collaborate with Rittal due to the superior features of their machinery. Rittal provided Bentek with the 9X Special Frame Fixture, a specially designed frame capable of holding up to nine enclosures at once, to be used in conjunction with the Perforex machine.

#### **IMPLEMENTATION**

The Perforex machine was installed at Bentek's San Jose facility in mid-July 2023, with the 9X Special Frame Fixture being implemented in mid-February 2024. With the new frame installed, Bentek could quickly, easily, and safely process up to nine enclosures simultaneously, significantly increasing their throughput, maximizing their production efficiency, and meeting their output goals.