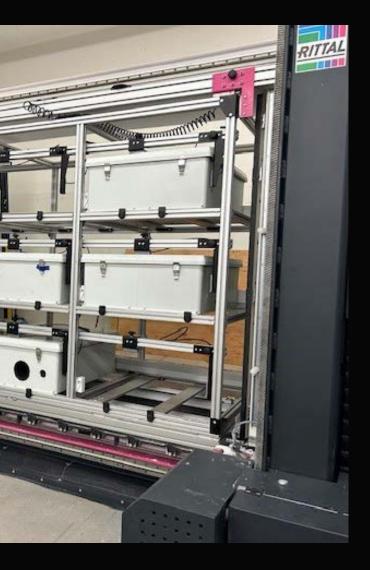

### THE RITTAL SOLUTION

After evaluating various options, including nVent Hoffman, Bentek chose to collaborate with Rittal due to the superior features of their machinery. Rittal provided Bentek with the 9X Special Frame Fixture, a specially designed frame capable of holding up to nine enclosures at once, to be used in conjunction with the Perforex machine.

#### **IMPLEMENTATION**

The Perforex machine was installed at Bentek's San Jose facility in mid-July 2023, with the 9X Special Frame Fixture being implemented in mid-February 2024. With the new frame installed, Bentek could quickly, easily, and safely process up to nine enclosures simultaneously, significantly increasing their throughput, maximizing their production efficiency, and meeting their output goals.

#### THE RESULTS

The results of this collaboration were immediate and impactful. With the installation of the Perforex, Bentek experienced a 40% increase in throughput while saving on labor. The integration of the 9X Special Frame Fixture further boosted overall throughput by 50%. After a year of utilizing the Perforex machine, Bentek saw throughput enhancements exceeding 40%, improved yield, and consistent quality. With these growth opportunities realized, the company could continue to improve product quality while increasing customer opportunities and improving relations.