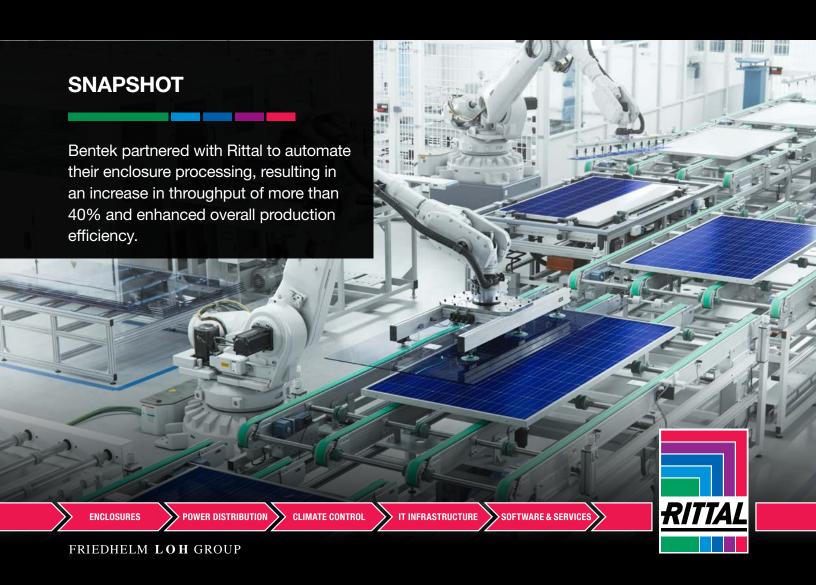

# Over 40% Throughput Increase

Boosting Bentek's Efficiency with Rittal Automation Systems

## INTRODUCTION

Bentek, a leading contract manufacturer in power distribution solutions, sought to overcome significant operational challenges to boost throughput, minimize labor requirements, and enhance safety measures. In order to meet their growth goals, Bentek partnered with Rittal and leveraged advanced automation solutions.