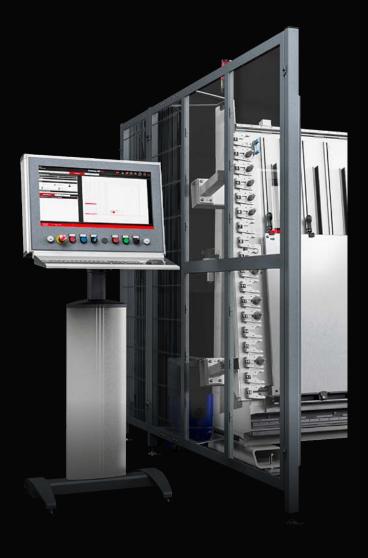

#### THE CHALLENGE

Bentek faced the challenge of optimizing the processing speed of plastic enclosures used for solar combiner boxes. Initially, Bentek utilized a plastic enclosure that required extensive modification, including drilling and cutting. To automate these processes, they invested in the RAS Perforex MT machine, which significantly increased processing speeds. However, Bentek required even higher efficiency to achieve their ambitious goal of producing 200 enclosures per day. Bentek required a solution that allowed for the simultaneous processing of multiple enclosures.

### THE RITTAL SOLUTION

After evaluating various options, including nVent Hoffman, Bentek chose to collaborate with Rittal due to the superior features of their machinery. Rittal provided Bentek with the 9X Special Frame Fixture, a specially designed frame capable of holding up to nine enclosures at once, to be used in conjunction with the Perforex machine.

#### **IMPLEMENTATION**

The Perforex machine was installed at Bentek's San Jose facility in mid-July 2023, with the 9X Special Frame Fixture being implemented in mid-February 2024. With the new frame installed, Bentek could quickly, easily, and safely process up to nine enclosures simultaneously, significantly increasing their throughput, maximizing their production efficiency, and meeting their output goals.