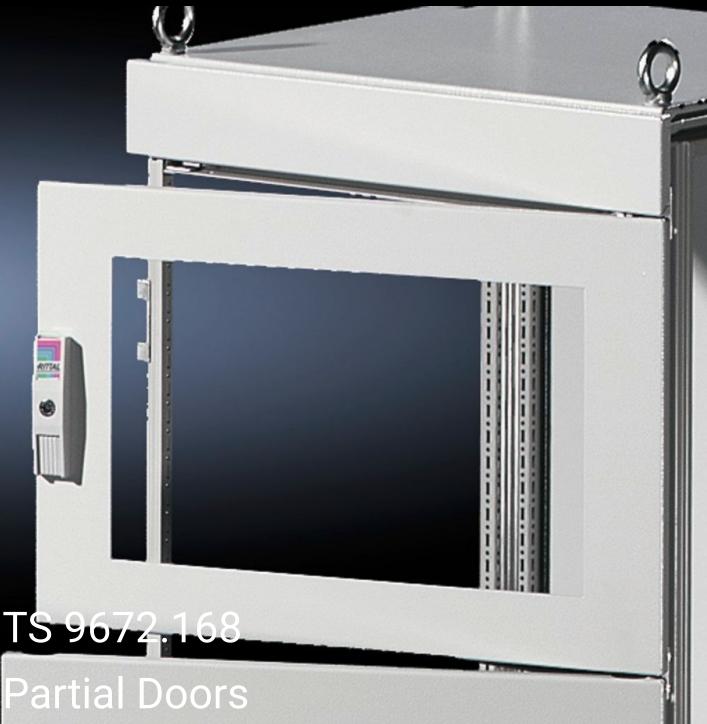

## TS 9672.168 - Partial Doors for TS

Door may be optionally hinged on the right or left.

## **Features**

| Model No.           | TS 9672.168                                                                                                                                                                                                                                                                                                                                                                                                                                                                 |
|---------------------|-----------------------------------------------------------------------------------------------------------------------------------------------------------------------------------------------------------------------------------------------------------------------------------------------------------------------------------------------------------------------------------------------------------------------------------------------------------------------------|
| Product description | Suitable for TS enclosures instead of a door or rear panel. The partial doors can be combined as required. A front trim panel is required at the top and bottom. Door may be optionally hinged on the right or left. In doors without a viewing window (height 600 – 1000 mm), installation of the monitor frame SZ 2305.000 is possible. Standard double-bit lock insert may be exchanged for lock inserts, type F, and for comfort handle in systems 600 mm or more high. |
| Material            | Carbon steel, 2 mm                                                                                                                                                                                                                                                                                                                                                                                                                                                          |
| Surface finish      | Textured paint                                                                                                                                                                                                                                                                                                                                                                                                                                                              |
| Color               | RAL 7035                                                                                                                                                                                                                                                                                                                                                                                                                                                                    |
| Supply includes     | Cross member Hinges Lock components Assembly components                                                                                                                                                                                                                                                                                                                                                                                                                     |