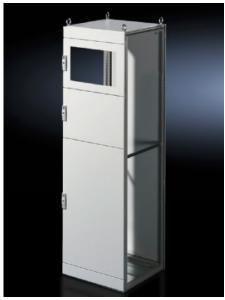

## TS 9672.168 - Partial Doors for TS

Door may be optionally hinged on the right or left.

## **Features**

| Model No.           | TS 9672.168                                                                                                                                                                                                                                                                                                                                                                                                                                                                 |
|---------------------|-----------------------------------------------------------------------------------------------------------------------------------------------------------------------------------------------------------------------------------------------------------------------------------------------------------------------------------------------------------------------------------------------------------------------------------------------------------------------------|
| Product description | Suitable for TS enclosures instead of a door or rear panel. The partial doors can be combined as required. A front trim panel is required at the top and bottom. Door may be optionally hinged on the right or left. In doors without a viewing window (height 600 – 1000 mm), installation of the monitor frame SZ 2305.000 is possible. Standard double-bit lock insert may be exchanged for lock inserts, type F, and for comfort handle in systems 600 mm or more high. |
| Material            | Carbon steel, 2 mm                                                                                                                                                                                                                                                                                                                                                                                                                                                          |
| Surface finish      | Textured paint                                                                                                                                                                                                                                                                                                                                                                                                                                                              |
| Color               | RAL 7035                                                                                                                                                                                                                                                                                                                                                                                                                                                                    |
| Supply includes     | Cross member Hinges Lock components Assembly components                                                                                                                                                                                                                                                                                                                                                                                                                     |