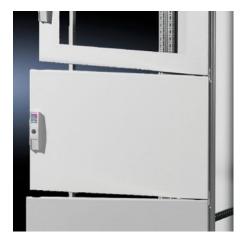

## TS 9672.168 - Partial Doors for TS

Door may be optionally hinged on the right or left.

## **Features**

| Model No.           | TS 9672.168                                                                                                                                                                                                                                                                                                                                                                                                                                                                 |
|---------------------|-----------------------------------------------------------------------------------------------------------------------------------------------------------------------------------------------------------------------------------------------------------------------------------------------------------------------------------------------------------------------------------------------------------------------------------------------------------------------------|
| Product description | Suitable for TS enclosures instead of a door or rear panel. The partial doors can be combined as required. A front trim panel is required at the top and bottom. Door may be optionally hinged on the right or left. In doors without a viewing window (height 600 – 1000 mm), installation of the monitor frame SZ 2305.000 is possible. Standard double-bit lock insert may be exchanged for lock inserts, type F, and for comfort handle in systems 600 mm or more high. |
| Material            | Carbon steel, 2 mm                                                                                                                                                                                                                                                                                                                                                                                                                                                          |
| Surface finish      | Textured paint                                                                                                                                                                                                                                                                                                                                                                                                                                                              |
| Color               | RAL 7035                                                                                                                                                                                                                                                                                                                                                                                                                                                                    |
| Supply includes     | Cross member Hinges Lock components Assembly components                                                                                                                                                                                                                                                                                                                                                                                                                     |