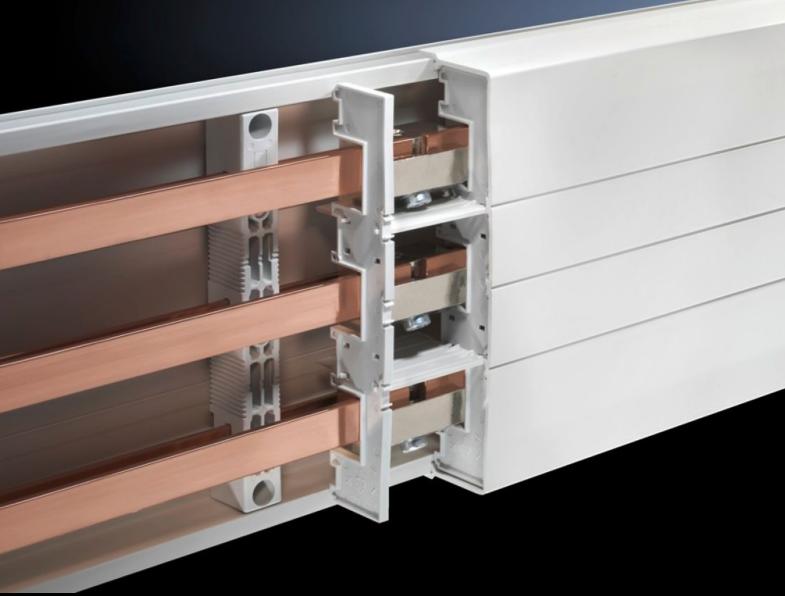

### SV 9340.224 - Support panel for cover section

Increase stability and prevent side access to the cover section.

#### **Features**

| Model No.                  | SV 9340.224                                                                                                                                |
|----------------------------|--------------------------------------------------------------------------------------------------------------------------------------------|
| Product description        | To prevent side access to the cover section. The support panel also provides additional stability. Recommended mounting distance ≤ 500 mm. |
| Material                   | Polyamide Fire protection corresponding to UL 94-V0                                                                                        |
| Color                      | RAL 7035                                                                                                                                   |
| Suitable for busbar system | 4-pole                                                                                                                                     |
| Packaging unit             | 5 pc(s).                                                                                                                                   |
| Net weight                 | 0.16                                                                                                                                       |
| Gross weight               | 0.188                                                                                                                                      |
| Customs tariff number      | 39269097                                                                                                                                   |
| EAN                        | 4028177536753                                                                                                                              |
| ETIM 9                     | EC000775                                                                                                                                   |
| ECLASS 8.0                 | 27142414                                                                                                                                   |
|                            |                                                                                                                                            |