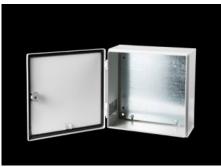

#### JB 8018.097 - JB Junction box Carbon steel

The JB enclosure offers protection for dense wiring and sensitive small instruments. These hinged cover junction boxes combine the advantages of the AE and KL series at an economical cost. Features include 180 degree hinge and slotted insert quarter turn latch. Foamed-in-place gasket and a knife-edge perimeter add extra protection.

#### **Features**

| Model No.                      | JB 8018.097                                                                    |
|--------------------------------|--------------------------------------------------------------------------------|
| Material                       | Housing and door: Carbon steel, all-round foamed-in PU seal                    |
| Surface finish                 | Housing and door: Dipcoat primed, powder-coated on the outside, textured paint |
| Color                          | RAL 7035                                                                       |
| Supply includes                | 180° hinge<br>Housing with door                                                |
|                                | Mounting panel                                                                 |
| Material thickness - door      | 1.5 mm                                                                         |
|                                | 0.06 ″                                                                         |
| Material thickness - enclosure | 1.5 mm                                                                         |
|                                | 0.06 ″                                                                         |
| Material thickness – mounting  | 1.5 mm                                                                         |
| plate                          | 0.06 ″                                                                         |
| Position door catch            | left                                                                           |
|                                |                                                                                |