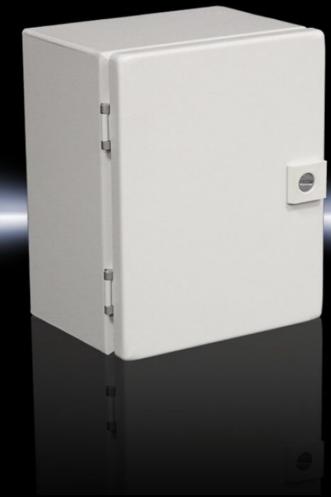

#### JB 8018.097 - JB Junction box Carbon steel

The JB enclosure offers protection for dense wiring and sensitive small instruments. These hinged cover junction boxes combine the advantages of the AE and KL series at an economical cost. Features include 180 degree hinge and slotted insert quarter turn latch. Foamed-in-place gasket and a knife-edge perimeter add extra protection.

#### **Features**

| Model No.                      | JB 8018.097                                                                    |
|--------------------------------|--------------------------------------------------------------------------------|
| Material                       | Housing and door: Carbon steel, all-round foamed-in PU seal                    |
| Surface finish                 | Housing and door: Dipcoat primed, powder-coated on the outside, textured paint |
| Color                          | RAL 7035                                                                       |
| Supply includes                | 180° hinge<br>Housing with door                                                |
|                                | Mounting panel                                                                 |
| Material thickness - door      | 1.5 mm                                                                         |
|                                | 0.06 ″                                                                         |
| Material thickness - enclosure | 1.5 mm                                                                         |
|                                | 0.06 ″                                                                         |
| Material thickness – mounting  | 1.5 mm                                                                         |
| plate                          | 0.06 ″                                                                         |
| Position door catch            | left                                                                           |
|                                |                                                                                |