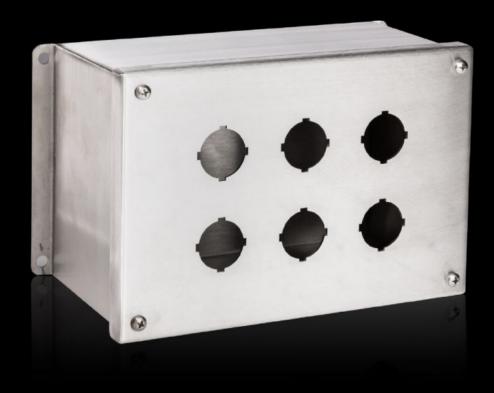

## PB 8017.737 - Pushbutton boxes PB extra deep stainless steel

The NEMA rated PB series pushbutton box enclosure is designed for indoor use to house pushbuttons, selector switches, and pilot lights. This enclosure protects equipment from dirt, dust, sprayed water, oil, and coolants.

## **Features**

| Model No.                | PB 8017.737                                                                           |
|--------------------------|---------------------------------------------------------------------------------------|
| Material                 | Stainless steel 1.4301 (AISI 304)                                                     |
| Surface finish           | Housing and cover: Brushed, grain 240                                                 |
| Supply includes          | Wall Mounting Brackets Cover screws, captive                                          |
| Hole diameter            | 30.5 mm                                                                               |
| Number of holes          | 6                                                                                     |
| Number of columns        | 2                                                                                     |
| Number of rows           | 3                                                                                     |
| Dimensions               | Width: 158 mm Height: 241 mm Depth: 120 mm Width: 6.22 " Height: 9.49 " Depth: 4.72 " |
| Protection category NEMA | NEMA 12<br>NEMA 13<br>NEMA 4X                                                         |
| Packaging unit           | 1 pc(s).                                                                              |
| Net weight               | 5.952                                                                                 |
| Gross weight             | 6.001                                                                                 |
| Customs tariff number    | 7326909099                                                                            |
| UPC-Code                 | 81227                                                                                 |