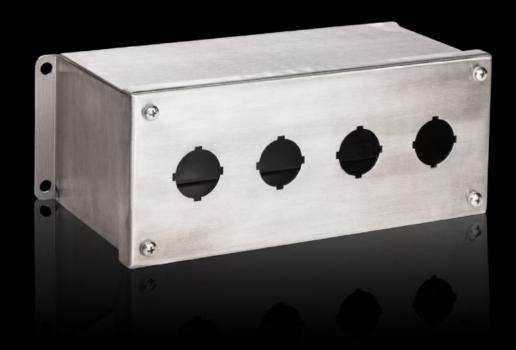

## PB 8017.735 - Pushbutton boxes PB extra deep stainless steel

The NEMA rated PB series pushbutton box enclosure is designed for indoor use to house pushbuttons, selector switches, and pilot lights. This enclosure protects equipment from dirt, dust, sprayed water, oil, and coolants.

## **Features**

| PB 8017.735                                                                         |
|-------------------------------------------------------------------------------------|
| Stainless steel 1.4301 (AISI 304)                                                   |
| Housing and cover: Brushed, grain 240                                               |
| Wall Mounting Brackets Cover screws, captive                                        |
| 30.5 mm                                                                             |
| 4                                                                                   |
| 1                                                                                   |
| 4                                                                                   |
| Width: 101 mm Height: 254 mm Depth: 120 mm Width: 3.98 " Height: 10 " Depth: 4.72 " |
| NEMA 12<br>NEMA 13<br>NEMA 4X                                                       |
| 1 pc(s).                                                                            |
| 5                                                                                   |
| 5.071                                                                               |
| 81225                                                                               |
|                                                                                     |