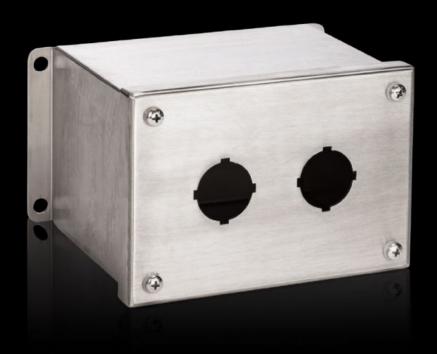

## PB 8017.733 - Pushbutton boxes PB extra deep stainless steel

The NEMA rated PB series pushbutton box enclosure is designed for indoor use to house pushbuttons, selector switches, and pilot lights. This enclosure protects equipment from dirt, dust, sprayed water, oil, and coolants.

## **Features**

| PB 8017.733                                                                                |
|--------------------------------------------------------------------------------------------|
| Stainless steel 1.4301 (AISI 304)                                                          |
| Housing and cover: Brushed, grain 240                                                      |
| Wall Mounting Brackets Cover screws, captive                                               |
| 30.5 mm                                                                                    |
| 2                                                                                          |
| 1                                                                                          |
| 2                                                                                          |
| Width: 101 mm  Height: 152 mm  Depth: 120 mm  Width: 3.98 "  Height: 5.98 "  Depth: 4.72 " |
| NEMA 12<br>NEMA 13<br>NEMA 4X                                                              |
| 1 pc(s).                                                                                   |
| 3                                                                                          |
| 3.086                                                                                      |
| 81223                                                                                      |
|                                                                                            |