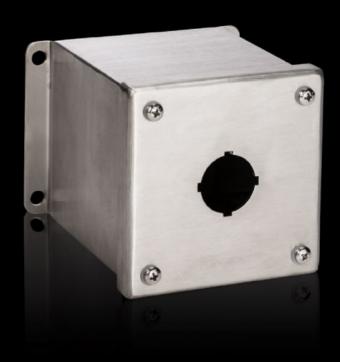

## PB 8017.732 - Pushbutton boxes PB extra deep stainless steel

The NEMA rated PB series pushbutton box enclosure is designed for indoor use to house pushbuttons, selector switches, and pilot lights. This enclosure protects equipment from dirt, dust, sprayed water, oil, and coolants.

## **Features**

| Model No.                | PB 8017.732                                                                           |
|--------------------------|---------------------------------------------------------------------------------------|
| Material                 | Stainless steel 1.4301 (AISI 304)                                                     |
| Surface finish           | Housing and cover: Brushed, grain 240                                                 |
| Supply includes          | Wall Mounting Brackets Cover screws, captive                                          |
| Hole diameter            | 30.5 mm                                                                               |
| Number of holes          | 1                                                                                     |
| Number of columns        | 1                                                                                     |
| Number of rows           | 1                                                                                     |
| Dimensions               | Width: 101 mm Height: 101 mm Depth: 120 mm Width: 3.98 " Height: 3.98 " Depth: 4.72 " |
| Protection category NEMA | NEMA 12<br>NEMA 13<br>NEMA 4X                                                         |
| Packaging unit           | 1 pc(s).                                                                              |
| Net weight               | 3                                                                                     |
| Gross weight             | 3.086                                                                                 |
| Customs tariff number    | 7326908688                                                                            |
| UPC-Code                 | 81222                                                                                 |