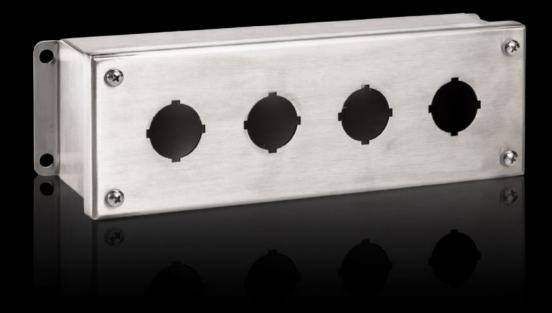

## PB 8017.728 - Pushbutton boxes PB Stainless steel

The NEMA rated PB series pushbutton box enclosure is designed for indoor use to house pushbuttons, selector switches, and pilot lights. This enclosure protects equipment from dirt, dust, sprayed water, oil, and coolants.

## **Features**

| Model No.                | PB 8017.728                                                                         |
|--------------------------|-------------------------------------------------------------------------------------|
| Material                 | Stainless steel 1.4301 (AISI 304)                                                   |
| Surface finish           | Housing and cover: Brushed, grain 240                                               |
| Supply includes          | Wall mounting bracket Cover screws, captive                                         |
| Hole diameter            | 22.5 mm                                                                             |
| Number of holes          | 4                                                                                   |
| Number of columns        | 1                                                                                   |
| Number of rows           | 4                                                                                   |
| Dimensions               | Width: 69 mm Height: 225 mm Depth: 88 mm Width: 2.72 " Height: 8.86 " Depth: 3.46 " |
| Protection category NEMA | NEMA 12<br>NEMA 13<br>NEMA 4X                                                       |
| Packaging unit           | 1 pc(s).                                                                            |
| Net weight               | 3.399                                                                               |
| Gross weight             | 3.399                                                                               |
| Customs tariff number    | 7326908688                                                                          |
| UPC-Code                 | 81218                                                                               |