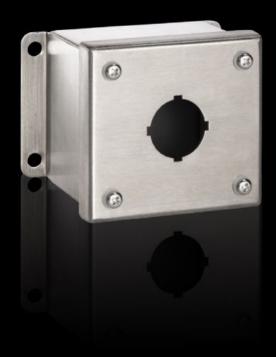

## PB 8017.725 - Pushbutton boxes PB Stainless steel

The NEMA rated PB series pushbutton box enclosure is designed for indoor use to house pushbuttons, selector switches, and pilot lights. This enclosure protects equipment from dirt, dust, sprayed water, oil, and coolants.

## **Features**

| Model No.                | PB 8017.725                                                                        |
|--------------------------|------------------------------------------------------------------------------------|
| Material                 | Stainless steel 1.4301 (AISI 304)                                                  |
| Surface finish           | Housing and cover: Brushed, grain 240                                              |
| Supply includes          | Wall mounting bracket Cover screws, captive                                        |
| Hole diameter            | 22.5 mm                                                                            |
| Number of holes          | 1                                                                                  |
| Number of columns        | 1                                                                                  |
| Number of rows           | 1                                                                                  |
| Dimensions               | Width: 69 mm Height: 82 mm Depth: 88 mm Width: 2.72 " Height: 3.23 " Depth: 3.46 " |
| Protection category NEMA | NEMA 12<br>NEMA 13<br>NEMA 4X                                                      |
| Packaging unit           | 1 pc(s).                                                                           |
| Net weight               | 2.425                                                                              |
| Gross weight             | 2.5                                                                                |
| Customs tariff number    | 7326908688                                                                         |
| UPC-Code                 | 81215                                                                              |