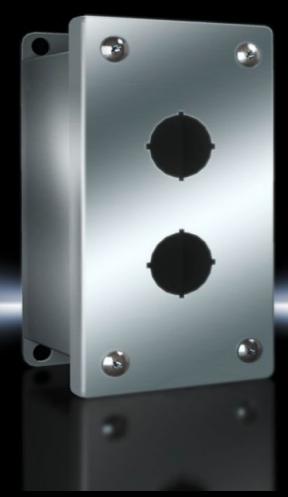

## PB 8017.715 - Pushbutton boxes PB Stainless steel

The NEMA rated PB series pushbutton box enclosure is designed for indoor use to house pushbuttons, selector switches, and pilot lights. This enclosure protects equipment from dirt, dust, sprayed water, oil, and coolants.

## **Features**

| Model No.                | PB 8017.715                                                                         |
|--------------------------|-------------------------------------------------------------------------------------|
| Material                 | Stainless steel 1.4301 (AISI 304)                                                   |
| Surface finish           | Housing and cover: Brushed, grain 240                                               |
| Supply includes          | Wall mounting bracket Cover screws, captive                                         |
| Hole diameter            | 30.5 mm                                                                             |
| Number of holes          | 2                                                                                   |
| Number of columns        | 1                                                                                   |
| Number of rows           | 2                                                                                   |
| Dimensions               | Width: 82 mm Height: 146 mm Depth: 69 mm Width: 3.23 " Height: 5.75 " Depth: 2.72 " |
| Protection category NEMA | NEMA 12<br>NEMA 13<br>NEMA 4X                                                       |
| Packaging unit           | 1 pc(s).                                                                            |
| Net weight               | 2.2                                                                                 |
| Gross weight             | 2.205                                                                               |
| Customs tariff number    | 7326908688                                                                          |
| UPC-Code                 | 81205                                                                               |