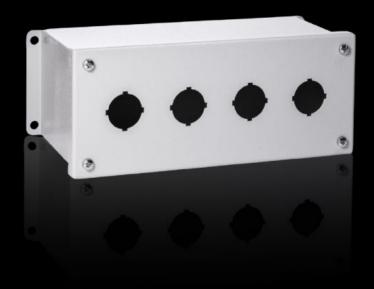

### PB 8017.688 - Pushbutton boxes PB extra deep

The NEMA rated PB series pushbutton box enclosure is designed for indoor use to house pushbuttons, selector switches, and pilot lights. This enclosure protects equipment from dirt, dust, sprayed water, oil, and coolants.

#### **Features**

| Model No.                | PB 8017.688                                                                     |
|--------------------------|---------------------------------------------------------------------------------|
| Material                 | Carbon steel                                                                    |
| Surface finish           | Housing and cover: Dipcoat primed, powder-coated on the outside, textured paint |
| Color                    | RAL 7035                                                                        |
| Supply includes          | Wall mounting bracket                                                           |
|                          | Mounting panel: Zinc-plated                                                     |
|                          | Cover screws, captive                                                           |
| Hole diameter            | 30.5 mm                                                                         |
| Number of holes          | 4                                                                               |
| Number of columns        | 1                                                                               |
| Number of rows           | 4                                                                               |
| Dimensions               | Width: 101 mm                                                                   |
|                          | Height: 254 mm                                                                  |
|                          | Depth: 120 mm                                                                   |
|                          | Width: 3.98 "                                                                   |
|                          | Height: 10 "                                                                    |
|                          | Depth: 4.72 "                                                                   |
| Protection category NEMA | NEMA 12                                                                         |
|                          | NEMA 13                                                                         |
|                          | NEMA 4                                                                          |
| Packaging unit           | 1 pc(s).                                                                        |
| Net weight               | 5.201                                                                           |
| Gross weight             | 5.201                                                                           |
|                          |                                                                                 |