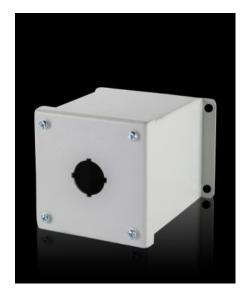

## PB 8017.685 - Pushbutton boxes PB extra deep

The NEMA rated PB series pushbutton box enclosure is designed for indoor use to house pushbuttons, selector switches, and pilot lights. This enclosure protects equipment from dirt, dust, sprayed water, oil, and coolants.

## **Features**

| PB 8017.685                                                                     |
|---------------------------------------------------------------------------------|
| Carbon steel                                                                    |
| Housing and cover: Dipcoat primed, powder-coated on the outside, textured paint |
| RAL 7035                                                                        |
| Wall mounting bracket  Mounting panel: Zinc-plated  Cover screws, captive       |
| 30.5 mm                                                                         |
| 1                                                                               |
| 1                                                                               |
| 1                                                                               |
|                                                                                 |

## **Features**

| Dimensions               | Width: 101 mm  |
|--------------------------|----------------|
|                          | Height: 101 mm |
|                          | Depth: 120 mm  |
|                          | Width: 3.98 "  |
|                          | Height: 3.98 " |
|                          | Depth: 4.72 "  |
| Protection category NEMA | NEMA 12        |
|                          | NEMA 13        |
|                          | NEMA 4         |
| Packaging unit           | 1 pc(s).       |
| Net weight               | 3              |
| Gross weight             | 3.086          |
| Customs tariff number    | 7326908688     |
| UPC-Code                 | 81175          |