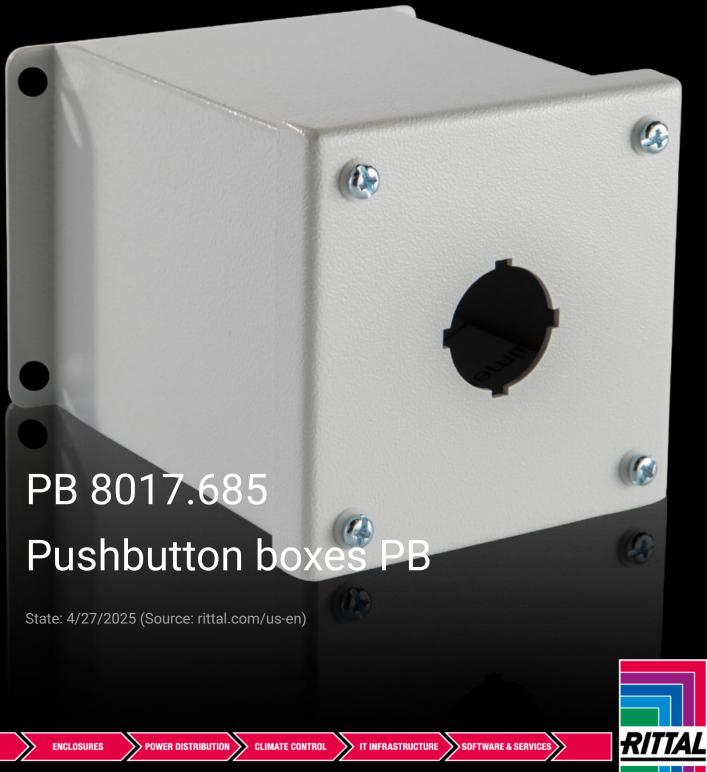

## PB 8017.685 - Pushbutton boxes PB extra deep

The NEMA rated PB series pushbutton box enclosure is designed for indoor use to house pushbuttons, selector switches, and pilot lights. This enclosure protects equipment from dirt, dust, sprayed water, oil, and coolants.

## **Features**

| PB 8017.685                                                                     |
|---------------------------------------------------------------------------------|
| Carbon steel                                                                    |
| Housing and cover: Dipcoat primed, powder-coated on the outside, textured paint |
| RAL 7035                                                                        |
| Wall mounting bracket  Mounting panel: Zinc-plated  Cover screws, captive       |
| 30.5 mm                                                                         |
| 1                                                                               |
| 1                                                                               |
| 1                                                                               |
|                                                                                 |

## **Features**

| Dimensions               | Width: 101 mm  |
|--------------------------|----------------|
|                          | Height: 101 mm |
|                          | Depth: 120 mm  |
|                          | Width: 3.98 "  |
|                          | Height: 3.98 " |
|                          | Depth: 4.72 "  |
| Protection category NEMA | NEMA 12        |
|                          | NEMA 13        |
|                          | NEMA 4         |
| Packaging unit           | 1 pc(s).       |
| Net weight               | 3              |
| Gross weight             | 3.086          |
| Customs tariff number    | 7326908688     |
| UPC-Code                 | 81175          |