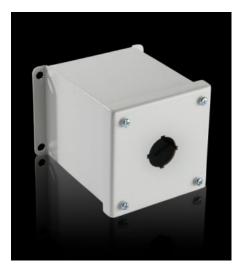

## PB 8017.685 - Pushbutton boxes PB extra deep

The NEMA rated PB series pushbutton box enclosure is designed for indoor use to house pushbuttons, selector switches, and pilot lights. This enclosure protects equipment from dirt, dust, sprayed water, oil, and coolants.

## **Features**

| PB 8017.685                                                                     |
|---------------------------------------------------------------------------------|
| Carbon steel                                                                    |
| Housing and cover: Dipcoat primed, powder-coated on the outside, textured paint |
| RAL 7035                                                                        |
| Wall mounting bracket  Mounting panel: Zinc-plated  Cover screws, captive       |
| 30.5 mm                                                                         |
| 1                                                                               |
| 1                                                                               |
| 1                                                                               |
|                                                                                 |

## **Features**

| Dimensions               | Width: 101 mm  |
|--------------------------|----------------|
|                          | Height: 101 mm |
|                          | Depth: 120 mm  |
|                          | Width: 3.98 "  |
|                          | Height: 3.98 " |
|                          | Depth: 4.72 "  |
| Protection category NEMA | NEMA 12        |
|                          | NEMA 13        |
|                          | NEMA 4         |
| Packaging unit           | 1 pc(s).       |
| Net weight               | 3              |
| Gross weight             | 3.086          |
| Customs tariff number    | 7326908688     |
| UPC-Code                 | 81175          |