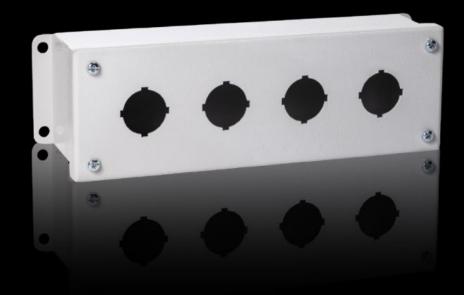

### PB 8017.667 - Pushbutton boxes PB

The NEMA rated PB series pushbutton box enclosure is designed for indoor use to house pushbuttons, selector switches, and pilot lights. This enclosure protects equipment from dirt, dust, sprayed water, oil, and coolants.

#### **Features**

| Model No.                | PB 8017.667                                                                     |
|--------------------------|---------------------------------------------------------------------------------|
| Material                 | Carbon steel                                                                    |
| Surface finish           | Housing and cover: Dipcoat primed, powder-coated on the outside, textured paint |
| Color                    | RAL 7035                                                                        |
| Supply includes          | Cover screws, captive                                                           |
|                          | Wall Mounting Brackets                                                          |
| Hole diameter            | 22.5 mm                                                                         |
| Number of holes          | 4                                                                               |
| Number of columns        | 1                                                                               |
| Number of rows           | 4                                                                               |
| Dimensions               | Width: 69 mm                                                                    |
|                          | Height: 225 mm                                                                  |
|                          | Depth: 88 mm                                                                    |
|                          | Width: 2.72 "                                                                   |
|                          | Height: 8.86 "                                                                  |
|                          | Depth: 3.46 "                                                                   |
| Protection category NEMA | NEMA 12                                                                         |
|                          | NEMA 13                                                                         |
|                          | NEMA 4                                                                          |
| Packaging unit           | 1 pc(s).                                                                        |
| Net weight               | 3.968                                                                           |
| Gross weight             | 3.999                                                                           |
| Customs tariff number    | 7326909099                                                                      |
|                          |                                                                                 |