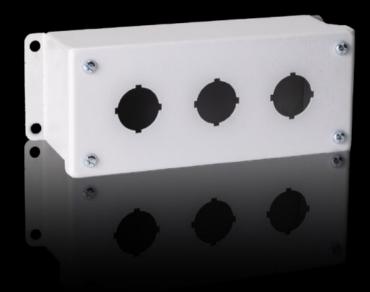

### PB 8017.666 - Pushbutton boxes PB

The NEMA rated PB series pushbutton box enclosure is designed for indoor use to house pushbuttons, selector switches, and pilot lights. This enclosure protects equipment from dirt, dust, sprayed water, oil, and coolants.

#### **Features**

| Model No.                | PB 8017.666                                                                     |
|--------------------------|---------------------------------------------------------------------------------|
| Material                 | Carbon steel                                                                    |
| Surface finish           | Housing and cover: Dipcoat primed, powder-coated on the outside, textured paint |
| Color                    | RAL 7035                                                                        |
| Supply includes          | Cover screws, captive                                                           |
|                          | Wall Mounting Brackets                                                          |
| Hole diameter            | 22.5 mm                                                                         |
| Number of holes          | 3                                                                               |
| Number of columns        | 1                                                                               |
| Number of rows           | 3                                                                               |
| Dimensions               | Width: 69 mm                                                                    |
|                          | Height: 177 mm                                                                  |
|                          | Depth: 88 mm                                                                    |
|                          | Width: 2.72 "                                                                   |
|                          | Height: 6.97 "                                                                  |
|                          | Depth: 3.46 "                                                                   |
| Protection category NEMA | NEMA 12                                                                         |
|                          | NEMA 13                                                                         |
|                          | NEMA 4                                                                          |
| Packaging unit           | 1 pc(s).                                                                        |
| Net weight               | 3                                                                               |
| Gross weight             | 3.086                                                                           |
| Customs tariff number    | 7326909099                                                                      |
|                          |                                                                                 |