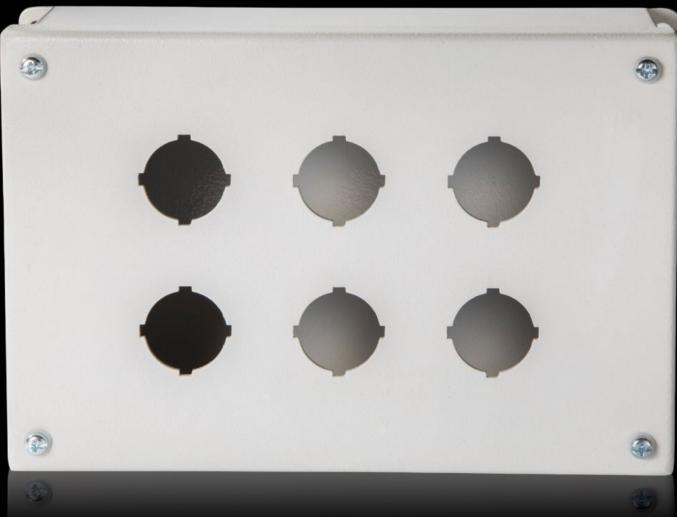

#### PB 8017.651 - Pushbutton boxes PB

The NEMA rated PB series pushbutton box enclosure is designed for indoor use to house pushbuttons, selector switches, and pilot lights. This enclosure protects equipment from dirt, dust, sprayed water, oil, and coolants.

#### **Features**

| Model No.         | PB 8017.651                                                                          |
|-------------------|--------------------------------------------------------------------------------------|
| Material          | Carbon steel                                                                         |
| Surface finish    | Housing and cover: Dipcoat primed, powder-coated on the outside, textured paint      |
| Color             | RAL 7035                                                                             |
| Supply includes   | Cover screws, captive Wall Mounting Brackets                                         |
| Hole diameter     | 30.5 mm                                                                              |
| Number of holes   | 6                                                                                    |
| Number of columns | 2                                                                                    |
| Number of rows    | 3                                                                                    |
| Dimensions        | Width: 158 mm Height: 241 mm Depth: 76 mm Width: 6.22 " Height: 9.49 " Depth: 2.99 " |