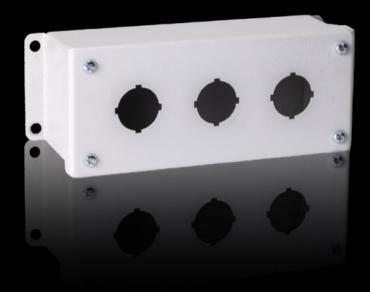

### PB 8017.647 - Pushbutton boxes PB

The NEMA rated PB series pushbutton box enclosure is designed for indoor use to house pushbuttons, selector switches, and pilot lights. This enclosure protects equipment from dirt, dust, sprayed water, oil, and coolants.

#### **Features**

| Model No.                | PB 8017.647                                                                     |
|--------------------------|---------------------------------------------------------------------------------|
| Material                 | Carbon steel                                                                    |
| Surface finish           | Housing and cover: Dipcoat primed, powder-coated on the outside, textured paint |
| Color                    | RAL 7035                                                                        |
| Supply includes          | Cover screws, captive                                                           |
|                          | Wall Mounting Brackets                                                          |
| Hole diameter            | 30.5 mm                                                                         |
| Number of holes          | 3                                                                               |
| Number of columns        | 1                                                                               |
| Number of rows           | 3                                                                               |
| Dimensions               | Width: 82 mm                                                                    |
|                          | Height: 203 mm                                                                  |
|                          | Depth: 69 mm                                                                    |
|                          | Width: 3.23 "                                                                   |
|                          | Height: 7.99 "                                                                  |
|                          | Depth: 2.72 "                                                                   |
| Protection category NEMA | NEMA 12                                                                         |
|                          | NEMA 13                                                                         |
|                          | NEMA 4                                                                          |
| Packaging unit           | 1 pc(s).                                                                        |
| Net weight               | 3                                                                               |
| Gross weight             | 3.307                                                                           |
| Customs tariff number    | 7326909099                                                                      |
|                          |                                                                                 |