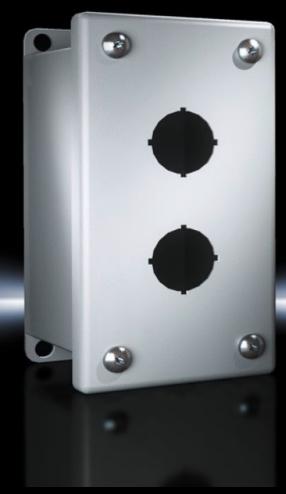

### PB 8017.646 - Pushbutton boxes PB

The NEMA rated PB series pushbutton box enclosure is designed for indoor use to house pushbuttons, selector switches, and pilot lights. This enclosure protects equipment from dirt, dust, sprayed water, oil, and coolants.

#### **Features**

| Model No.                | PB 8017.646                                                                         |
|--------------------------|-------------------------------------------------------------------------------------|
| Material                 | Carbon steel                                                                        |
| Surface finish           | Housing and cover: Dipcoat primed, powder-coated on the outside, textured paint     |
| Color                    | RAL 7035                                                                            |
| Supply includes          | Cover screws, captive Wall Mounting Brackets                                        |
| Hole diameter            | 30.5 mm                                                                             |
| Number of holes          | 2                                                                                   |
| Number of columns        | 1                                                                                   |
| Number of rows           | 2                                                                                   |
| Dimensions               | Width: 82 mm Height: 146 mm Depth: 69 mm Width: 3.23 " Height: 5.75 " Depth: 2.72 " |
| Protection category NEMA | NEMA 12<br>NEMA 13<br>NEMA 4                                                        |
| Packaging unit           | 1 pc(s).                                                                            |
| Net weight               | 2.2                                                                                 |
| Gross weight             | 2.205                                                                               |
| Customs tariff number    | 7326909099                                                                          |
|                          |                                                                                     |