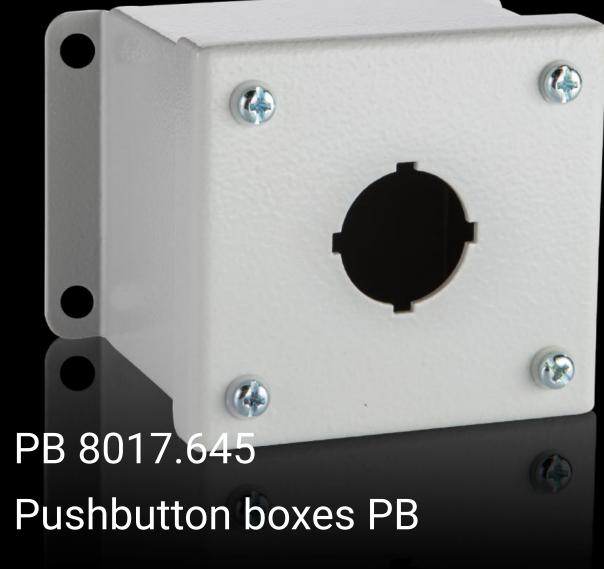

## PB 8017.645 - Pushbutton boxes PB

The NEMA rated PB series pushbutton box enclosure is designed for indoor use to house pushbuttons, selector switches, and pilot lights. This enclosure protects equipment from dirt, dust, sprayed water, oil, and coolants.