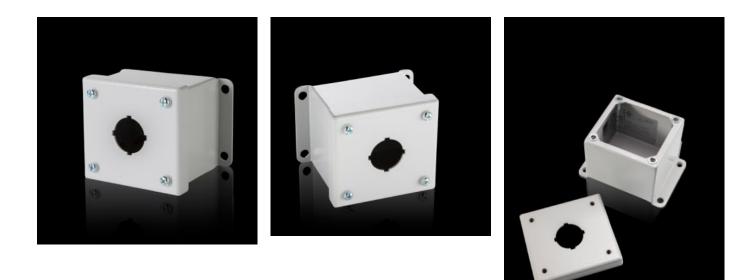

## PB 8017.645 - Pushbutton boxes PB

The NEMA rated PB series pushbutton box enclosure is designed for indoor use to house pushbuttons, selector switches, and pilot lights. This enclosure protects equipment from dirt, dust, sprayed water, oil, and coolants.

## Features

| Model No.         | PB 8017.645                                                                     |
|-------------------|---------------------------------------------------------------------------------|
| Material          | Carbon steel                                                                    |
| Surface finish    | Housing and cover: Dipcoat primed, powder-coated on the outside, textured paint |
| Color             | RAL 7035                                                                        |
| Supply includes   | Cover screws, captive<br>Wall Mounting Brackets                                 |
| Hole diameter     | 30.5 mm                                                                         |
| Number of holes   | 1                                                                               |
| Number of columns | 1                                                                               |
| Number of rows    | 1                                                                               |
|                   |                                                                                 |

## Features

| Dimensions               | Width: 82 mm   |
|--------------------------|----------------|
|                          | Height: 88 mm  |
|                          | Depth: 69 mm   |
|                          | Width: 3.23 ″  |
|                          | Height: 3.46 " |
|                          | Depth: 2.72 "  |
| Protection category NEMA | NEMA 12        |
|                          | NEMA 13        |
|                          | NEMA 4         |
| Packaging unit           | 1 pc(s).       |
| Net weight               | 1.543          |
| Gross weight             | 1.991          |
| Customs tariff number    | 7326908688     |
| UPC-Code                 | 81135          |
|                          |                |