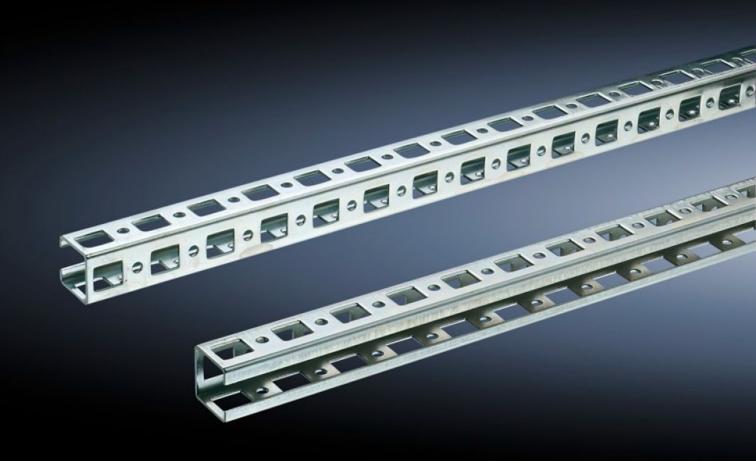

# SZ 4177.000 - Punched Rails, 23 x 23 mm for VX, TS, VX SE

Mounted on the horizontal and vertical enclosure sections using additional assembly components.

#### **Features**

| Model No.                     | SZ 4177.000                                                                                                                                                                                                                                                                                          |
|-------------------------------|------------------------------------------------------------------------------------------------------------------------------------------------------------------------------------------------------------------------------------------------------------------------------------------------------|
| Material                      | Carbon steel                                                                                                                                                                                                                                                                                         |
| Surface finish                | Zinc-plated                                                                                                                                                                                                                                                                                          |
| Length                        | 1,895 mm<br>74.6 ″                                                                                                                                                                                                                                                                                   |
| Installation options          | On the vertical enclosure section: Directly via support brackets TS, via adapter rail for PS compatibility in conjunction with angle brackets, mounting brackets or support brackets PS.  On the horizontal enclosure section: Directly via angle brackets, mounting brackets or support brackets PS |
| Suitable for                  | Enclosure type: VX TS VX SE Suitable for width or height or depth: 2,000 mm                                                                                                                                                                                                                          |
| Packaging unit                | 6 pc(s).                                                                                                                                                                                                                                                                                             |
| Net weight                    | 6.966                                                                                                                                                                                                                                                                                                |
| Gross weight                  | 7.36                                                                                                                                                                                                                                                                                                 |
| PCF per pack (cradle-to-gate) | 28 kg CO2 eq (Cat B)                                                                                                                                                                                                                                                                                 |