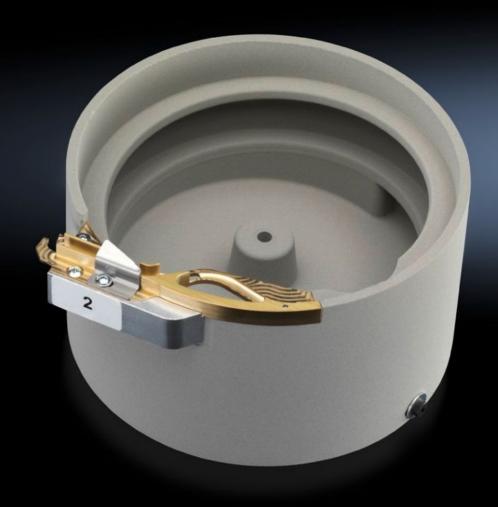

## AS 4050.468 - Vibrofeeder pot for automatic crimping machine L8

Feeder bowl for loose wire end ferrules.

## **Features**

| Model No.              | AS 4050.468                                                            |
|------------------------|------------------------------------------------------------------------|
| Product description    | Feeder bowl for loose wire end ferrules.                               |
| Benefits               | Accurate, careful feeding of wire end ferrules                         |
| Applications           | For loose wire end ferrules with 1.5-2.5 mm <sup>2</sup> cross section |
| Suitable for Model No. | 4050452                                                                |
| Packaging unit         | 1 pc(s).                                                               |
| Weight/packaging unit  | 0.793 kg                                                               |
|                        | 1.7 lb.                                                                |
| Net weight             | 0.75                                                                   |
| Gross weight           | 1.3                                                                    |
| Customs tariff number  | 84799070                                                               |
| EAN                    | 4028177804937                                                          |
| ETIM 8                 | EC002778                                                               |
| ETIM 7.0               | EC002778                                                               |
| ECLASS 8.0             | 36659290                                                               |