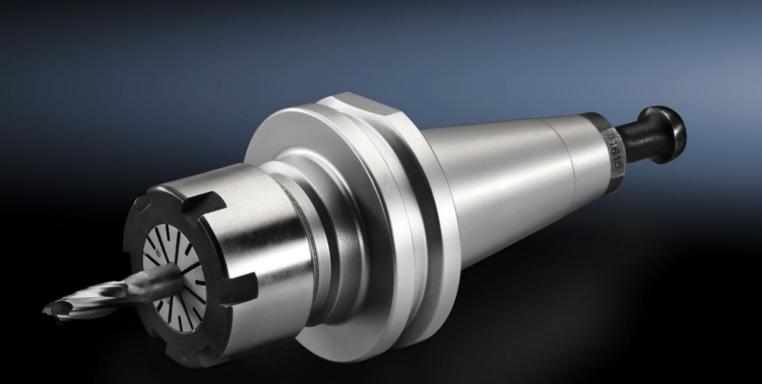

## AS 4050.051 - Aluminum/plastic cutting tool set

Milling tool set for Perforex machining center BC and Perforex Milling Terminal MT.

## Features

| Model No.             | AS 4050.051                                                                            |
|-----------------------|----------------------------------------------------------------------------------------|
| Product description   | Milling tool set for Perforex machining center BC and Perforex<br>Milling Terminal MT. |
| Supply includes       | Tool holder                                                                            |
|                       | Collet                                                                                 |
|                       | End mill 6 mm                                                                          |
| Workable material     | Aluminum                                                                               |
|                       | Plastic                                                                                |
| Packaging unit        | 1 pc(s).                                                                               |
| Weight/packaging unit | 1 kg                                                                                   |
|                       | 2.2 lb.                                                                                |
| Customs tariff number | 84669360                                                                               |
| EAN                   | 4028177804265                                                                          |
| ETIM 7.0              | EC000945                                                                               |
| ECLASS 8.0            | 36609211                                                                               |
|                       |                                                                                        |