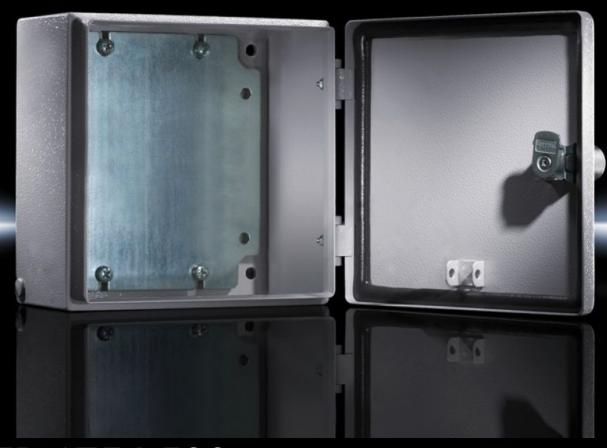

### EB 1754.500 - E-Box EB Carbon steel

Spray-finished enclosure with door and mounting plate of sheet steel. Protection category IP 66. For the North American market, we have enhanced our product offerings to include the below additional size options.

#### **Features**

| Model No.                            | EB 1754.500                                                                                                |
|--------------------------------------|------------------------------------------------------------------------------------------------------------|
| Material                             | Housing and door: Carbon steel, all-round foamed-in PU seal                                                |
| Surface finish                       | Housing and door: Dipcoat primed, powder-coated on the outside, textured paint Mounting panel: Zinc-plated |
| Color                                | RAL 7035                                                                                                   |
| Supply includes                      | Housing with hinged door<br>180° hinge<br>Cam lock with 3 mm double-bit insert<br>Mounting panel           |
| Material thickness - door            | 1.5 mm<br>0.06 ″                                                                                           |
| Material thickness - enclosure       | 1.5 mm<br>0.06 "                                                                                           |
| Position door catch                  | right                                                                                                      |
| Dimensions                           | Width: 300 mm  Height: 350 mm  Depth: 155 mm  Width: 11.8 "  Height: 13.8 "  Depth: 6.1 "                  |
| Protection category IP to IEC 60 529 | IP 66                                                                                                      |
| Protection category NEMA             | NEMA 4                                                                                                     |
| Packaging unit                       | 1 pc(s).                                                                                                   |