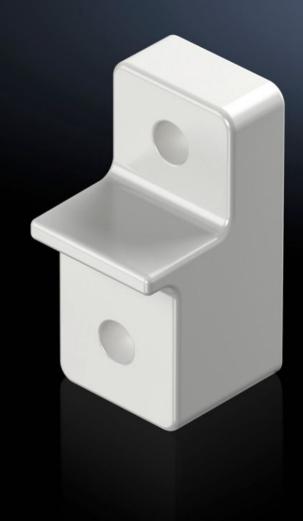

## AX 1485.400 - Wall mounting bracket for AX Fiber Reinforced Polyester

The wall mounting brackets are easily attached from the outside while maintaining the UL.

#### **Features**

| Model No.             | AX 1485.400                                                                               |
|-----------------------|-------------------------------------------------------------------------------------------|
| Product description   | The wall mounting brackets are easily attached from the outside while maintaining the UL. |
| Material              | Fiberglass-reinforced polyamide                                                           |
| Color                 | RAL 7035                                                                                  |
| Supply includes       | Assembly components for mounting on the enclosure                                         |
| Suitable for          | Enclosure type: AX plastic                                                                |
| Packaging unit        | 4 pc(s).                                                                                  |
| Net weight            | 0.16                                                                                      |
| Gross weight          | 0.22                                                                                      |
| Customs tariff number | 73269098                                                                                  |
| EAN                   | 4028177951457                                                                             |
| E-Number Sweden       | E3465360                                                                                  |
| ETIM 9                | EC002625                                                                                  |
| ETIM 8                | EC002625                                                                                  |
| ECLASS 8.0            | 27189234                                                                                  |
|                       |                                                                                           |