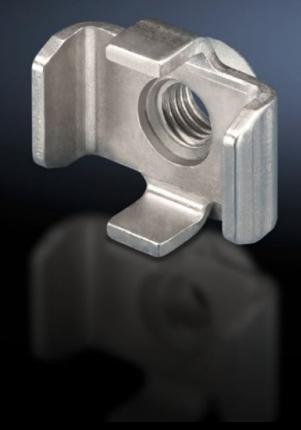

## SV 9676.832 Busbar claw

State: 19/10/2024 (Source: rittal.com/uk-en)

## SV 9676.832 - Busbar claw for connection components

Used in combination with screw connections for the mechanical connection of connection components such as angular connectors.

## **Features**

| Model No.             | SV 9676.832                                                                                                                                                   |
|-----------------------|---------------------------------------------------------------------------------------------------------------------------------------------------------------|
| Product description   | For mechanical connection of connection components such as connection brackets. Suitable for 10 mm bar thickness.                                             |
| Material              | Stainless steel                                                                                                                                               |
| Assembly instruction  | The required screw length must be selected in line with the busbar width W, i.e. length = W + fastening measurement. Screws are not included with the supply. |
| Mounting dimensions   | 40 mm                                                                                                                                                         |
| Number of busbars     | 2                                                                                                                                                             |
| Packs of              | 8 pc(s).                                                                                                                                                      |
| Weight/pack           | 0.256 kg                                                                                                                                                      |
| Customs tariff number | 73269098                                                                                                                                                      |
| EAN                   | 4028177625907                                                                                                                                                 |
| ETIM 7.0              | EC001900                                                                                                                                                      |
| ECLASS 8.0            | 27400613                                                                                                                                                      |