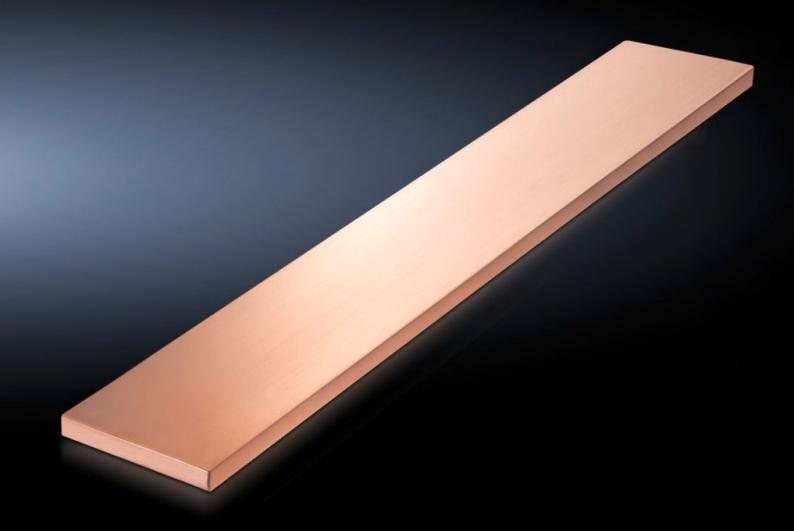

# SV 9674.400 - Distribution busbars for fuse-switch disconnector section

For installation in the fuse-switch disconnector sections, suitable for Maxi-PLS and Flat-PLS main busbar systems.

#### **Features**

| Model No.                    | SV 9674.400                                                                                                                         |
|------------------------------|-------------------------------------------------------------------------------------------------------------------------------------|
| Product description          | Distribution busbar to fit the main busbar systems Maxi-PLS and Flat-PLS for installation in the fuse-switch disconnector sections. |
| Material                     | E-Cu                                                                                                                                |
| Length                       | 1,632.5 mm                                                                                                                          |
| To fit                       | Height: = 2,000 mm                                                                                                                  |
| Cross-section                | Flat copper bar width: 100 mm x Flat copper bar thickness: 10 mm                                                                    |
| Packs of                     | 1 pc(s).                                                                                                                            |
| Weight/pack                  | 14.5 kg                                                                                                                             |
| Copper weight (kg per piece) | 14.53                                                                                                                               |
| Customs tariff number        | 74071000                                                                                                                            |
| EAN                          | 4028177613744                                                                                                                       |
| ETIM 7.0                     | EC001900                                                                                                                            |
| ECLASS 8.0                   | 27400613                                                                                                                            |