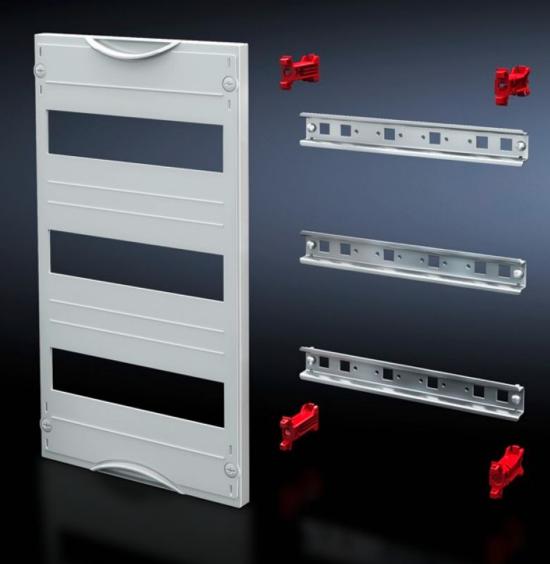

## SV 9666.293 - DIN rail mounted device module

Cover is prepared for a lead seal.

## Features

| Model No.               | SV 9666.293                                                                                                |
|-------------------------|------------------------------------------------------------------------------------------------------------|
| Product description     | To accommodate DIN rail mounted devices. With support rails 35 x 15 mm. Cover is prepared for a lead seal. |
| Material                | Cover: Polystyrene<br>Support rail: Sheet steel, zinc-plated<br>Cover: Polystyrene                         |
| Colour                  | RAL 7035                                                                                                   |
| Supply includes         | Assembly parts                                                                                             |
| Dimensions              | Width: 750 mm<br>Height: 300 mm                                                                            |
| Size                    | Width units (WU) @ 250 mm: 3<br>Height units (U) @ 150 mm: 2<br>Max. pitch units @ 18 mm: 72               |
| Number of support rails | 2                                                                                                          |
| Number of cut-outs      | 6                                                                                                          |
| Packs of                | 1 pc(s).                                                                                                   |
| Weight/pack             | 2.46 kg                                                                                                    |
| Customs tariff number   | 85369001                                                                                                   |
| EAN                     | 4028177676282                                                                                              |
| ETIM 7.0                | EC000264                                                                                                   |
| ECLASS 8.0              | 27142411                                                                                                   |
|                         |                                                                                                            |