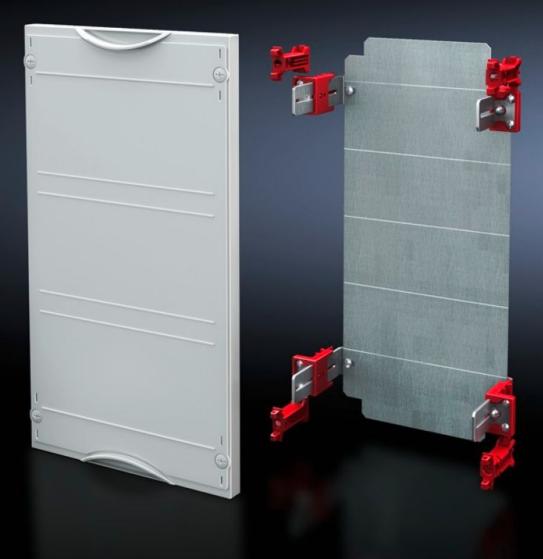

## SV 9666.143 - Mounting plate module

With mounting plate. Cover is prepared for a lead seal.

## Features

| Model No.                            | SV 9666.143                                                                  |
|--------------------------------------|------------------------------------------------------------------------------|
| Product description                  | Possible installation depth 105 - 140 mm. Cover is prepared for a lead seal. |
| Material                             | Cover: Polystyrene<br>Mounting plate: Sheet steel, zinc-plated               |
| Colour                               | RAL 7035                                                                     |
| Supply includes                      | Assembly parts                                                               |
| Dimensions                           | Width: 750 mm<br>Height: 450 mm                                              |
| Size                                 | Width units (WU) @ 250 mm: 3<br>Height units (U) @ 150 mm: 3                 |
| Dimensions mounting plate (W x<br>H) | 688 mm x 416 mm                                                              |
| Packs of                             | 1 pc(s).                                                                     |
| Weight/pack                          | 6.9 kg                                                                       |
| Customs tariff number                | 94039910                                                                     |
| EAN                                  | 4028177676107                                                                |
| ETIM 7.0                             | EC001893                                                                     |
| ECLASS 8.0                           | 27400608                                                                     |
|                                      |                                                                              |