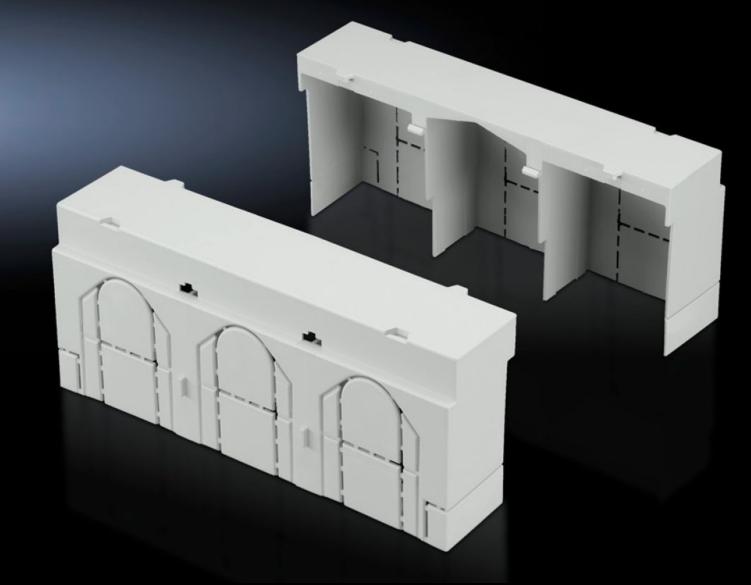

## SV 9344.520 - Connection space cover for NH fuse-switch disconnectors

For extending the contact hazard protection cover, e.g. when using ring terminals with a long collar. Bayable as required at the top and bottom.