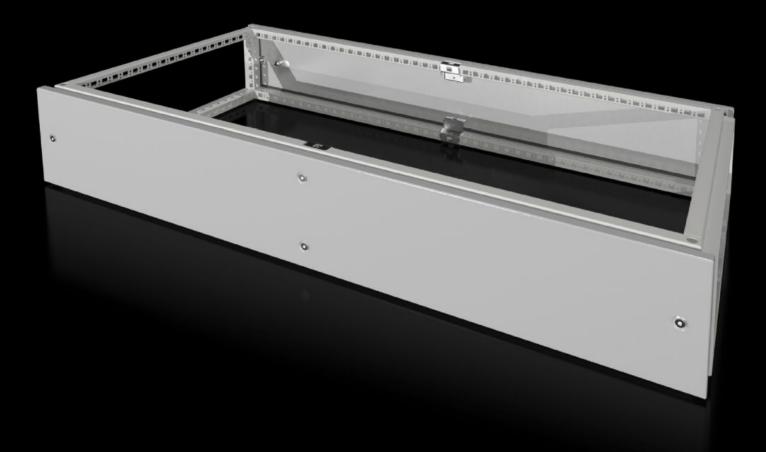

#### VX 8618.531 - Top-mounting module for VX

As a cable chamber for cable infeed from above or for power distribution with busbar systems across bayed enclosures. The cover plate supplied as standard is used to finish off at the top.

#### **Features**

| Model No.                            | VX 8618.531                                                                                                                                                                                  |
|--------------------------------------|----------------------------------------------------------------------------------------------------------------------------------------------------------------------------------------------|
| Product description                  | As a cable chamber for cable infeed from above or for power distribution with busbar systems across bayed enclosures. The cover plate supplied as standard is used to finish off at the top. |
| Material                             | Sheet steel, 1.5 mm                                                                                                                                                                          |
| Surface finish                       | Spray-finished, textured paint                                                                                                                                                               |
| Colour                               | RAL 7035                                                                                                                                                                                     |
| Supply includes                      | Frame module 2 trim panels front/rear 8 retainers with automatic potential equalisation Assembly parts                                                                                       |
| Dimensions                           | Height: 200 mm                                                                                                                                                                               |
| IP protection category to IEC 60 529 | IP 55                                                                                                                                                                                        |
| Type rating to UL 50E                | Type 1<br>Type 12                                                                                                                                                                            |
| To fit                               | Enclosure type: VX<br>Width: = 1,200 mm<br>Depth: = 600 mm                                                                                                                                   |
| Packs of                             | 1 pc(s).                                                                                                                                                                                     |
| Weight/pack                          | 17.3 kg                                                                                                                                                                                      |
| Customs tariff number                | 94039910                                                                                                                                                                                     |
| EAN                                  | 4028177957589                                                                                                                                                                                |
| ETIM 7.0                             | EC000744                                                                                                                                                                                     |
| ECLASS 8.0                           | 27182405                                                                                                                                                                                     |
|                                      |                                                                                                                                                                                              |