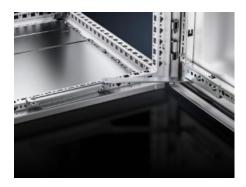

## VX 8618.430 - Door stay for VX

To secure the door in the open position. May be fitted without machining the enclosure/housing.

## **Features**

| Model No.             | VX 8618.430                                                                                     |
|-----------------------|-------------------------------------------------------------------------------------------------|
| Product description   | To secure the door in the open position. May be fitted without machining the enclosure/housing. |
| Supply includes       | Assembly parts                                                                                  |
| Mounting position     | Bottom                                                                                          |
| To fit enclosure type | VX                                                                                              |
| Packs of              | 1 pc(s).                                                                                        |
| Weight/pack           | 0.333 kg                                                                                        |
| Customs tariff number | 83024900                                                                                        |
| EAN                   | 4028177944800                                                                                   |
| ETIM 8                | EC002626                                                                                        |
| ETIM 7.0              | EC002626                                                                                        |
| ECLASS 8.0            | 27189266                                                                                        |