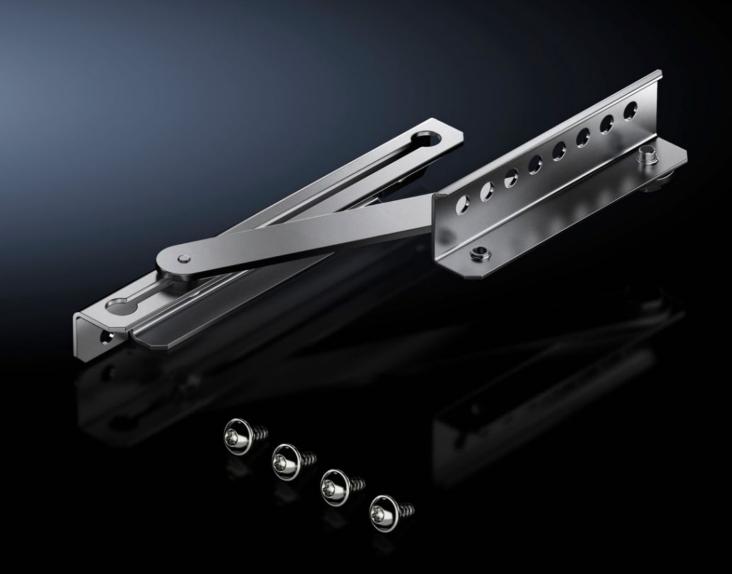

## VX 8618.430 - Door stay for VX

To secure the door in the open position. May be fitted without machining the enclosure/housing.

## **Features**

| Model No.             | VX 8618.430                                                                                     |
|-----------------------|-------------------------------------------------------------------------------------------------|
| Product description   | To secure the door in the open position. May be fitted without machining the enclosure/housing. |
| Supply includes       | Assembly parts                                                                                  |
| Mounting position     | Bottom                                                                                          |
| To fit enclosure type | VX                                                                                              |
| Packs of              | 1 pc(s).                                                                                        |
| Weight/pack           | 0.333 kg                                                                                        |
| Customs tariff number | 83024900                                                                                        |
| EAN                   | 4028177944800                                                                                   |
| ETIM 8                | EC002626                                                                                        |
| ETIM 7.0              | EC002626                                                                                        |
| ECLASS 8.0            | 27189266                                                                                        |