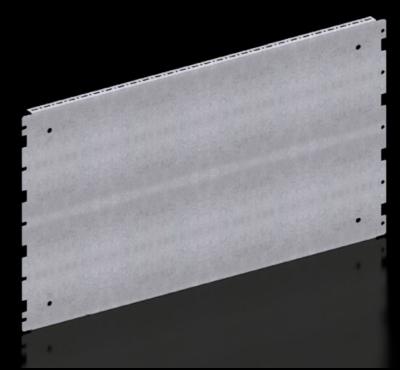

## VX 8617.664 - Partial assembly plate for VX, VX SE

To accommodate additional components inside the enclosure. Partial assembly plates are extremely versatile, providing a platform for a diverse range of applications.

#### **Features**

| Model No.            | VX 8617.664                                                                                                                                                           |
|----------------------|-----------------------------------------------------------------------------------------------------------------------------------------------------------------------|
| Product description  | To accommodate additional components inside the enclosure. Partial assembly plates are extremely versatile, providing a platform for a diverse range of applications. |
| Benefits             | For individual interior installation, system punchings are additionally provided in the edge fold.                                                                    |
| Material             | Sheet steel, 1.5 mm                                                                                                                                                   |
| Surface finish       | Zinc-plated                                                                                                                                                           |
| Supply includes      | Assembly parts                                                                                                                                                        |
| Installation options | Attach directly onto the enclosure section                                                                                                                            |
| Note                 | In VX SE, on the enclosure section in conjunction with VX adaptor rail                                                                                                |
| Dimensions           | Width: 738 mm<br>Height: 398 mm                                                                                                                                       |
| To fit               | Enclosure type: VX<br>VX SE<br>To fit width/depth: 800 mm                                                                                                             |
| Packs of             | 1 pc(s).                                                                                                                                                              |
| Weight/pack          | 3.92 kg                                                                                                                                                               |
|                      |                                                                                                                                                                       |