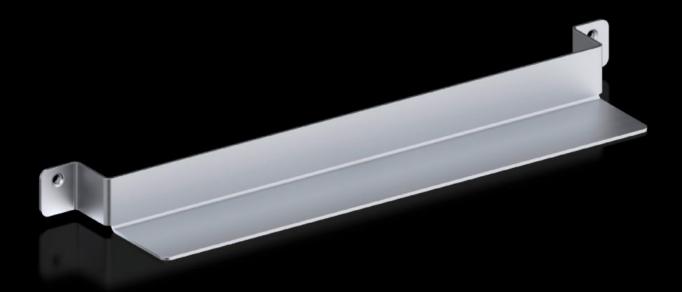

## VX 8613.151 - Slide rail VX for adaptor section 482.6 mm (19") with attachment on both sides

Mounting between the 482.6 mm (19") front and rear adaptor sections or 482.6 mm (19") adaptor pieces.

## **Features**

| Model No.               | VX 8613.151                                                                                           |
|-------------------------|-------------------------------------------------------------------------------------------------------|
| Product description     | Mounting between the 482.6 mm (19") front and rear adaptor sections or 482.6 mm (19") adaptor pieces. |
| Material                | Sheet steel                                                                                           |
| Surface finish          | Zinc-plated                                                                                           |
| Supply includes         | Assembly parts                                                                                        |
| To fit                  | Enclosure type: VX<br>Depth: = 500 mm                                                                 |
| Installation dimensions | Installation width for components: 19"                                                                |
| Packs of                | 10 pc(s).                                                                                             |
| Weight/pack             | 4.96 kg                                                                                               |
| Customs tariff number   | 73269098                                                                                              |
| EAN                     | 4028177938984                                                                                         |
| ETIM 7.0                | EC002620                                                                                              |
| ECLASS 8.0              | 27189261                                                                                              |
|                         |                                                                                                       |