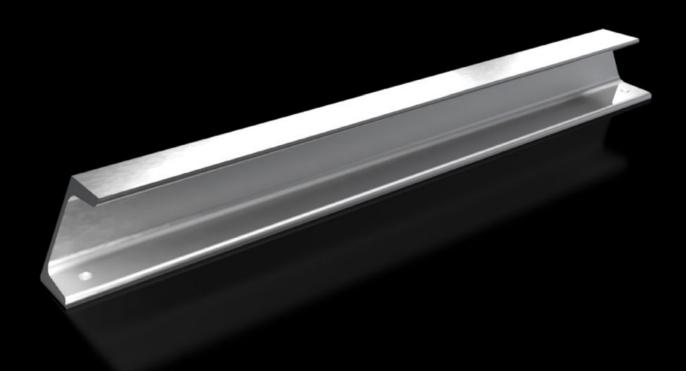

## TS 8612.960 - Support rail 65 x 42 mm for VX, TS, VX SE

For heavy installed equipment such as base isolators or transformers.

## **Features**

| Model No.             | TS 8612.960                                                                                                                                                |
|-----------------------|------------------------------------------------------------------------------------------------------------------------------------------------------------|
| Product description   | For heavy installed equipment such as base isolators or transformers.                                                                                      |
| Material              | Steel                                                                                                                                                      |
| Surface finish        | Zinc-plated                                                                                                                                                |
| Supply includes       | Assembly parts                                                                                                                                             |
| Installation options  | On the inner mounting level of the VX enclosure section In VX SE on the inner mounting level, on the enclosure section ir conjunction with adaptor rail VX |
| To fit                | Enclosure type: VX<br>TS<br>VX SE<br>Width: = 600 mm                                                                                                       |
| Packs of              | 2 pc(s).                                                                                                                                                   |
| Weight/pack           | 7.77 kg                                                                                                                                                    |
| Customs tariff number | 73269098                                                                                                                                                   |
| EAN                   | 4028177522862                                                                                                                                              |
| ETIM 7.0              | EC001285                                                                                                                                                   |
| ECLASS 8.0            | 27189234                                                                                                                                                   |