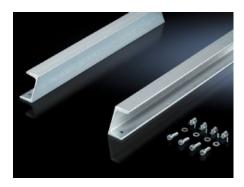

## TS 8612.960 - Support rail 65 x 42 mm for VX, TS, VX SE

For heavy installed equipment such as base isolators or transformers.

## **Features**

| Model No.             | TS 8612.960                                                                                                                                                |
|-----------------------|------------------------------------------------------------------------------------------------------------------------------------------------------------|
| Product description   | For heavy installed equipment such as base isolators or transformers.                                                                                      |
| Material              | Steel                                                                                                                                                      |
| Surface finish        | Zinc-plated                                                                                                                                                |
| Supply includes       | Assembly parts                                                                                                                                             |
| Installation options  | On the inner mounting level of the VX enclosure section In VX SE on the inner mounting level, on the enclosure section ir conjunction with adaptor rail VX |
| To fit                | Enclosure type: VX<br>TS<br>VX SE<br>Width: = 600 mm                                                                                                       |
| Packs of              | 2 pc(s).                                                                                                                                                   |
| Weight/pack           | 7.77 kg                                                                                                                                                    |
| Customs tariff number | 73269098                                                                                                                                                   |
| EAN                   | 4028177522862                                                                                                                                              |
| ETIM 7.0              | EC001285                                                                                                                                                   |
| ECLASS 8.0            | 27189234                                                                                                                                                   |