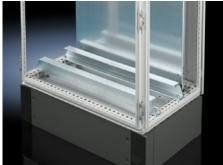

## TS 8612.960 - Support rail 65 x 42 mm for VX, TS, VX SE

For heavy installed equipment such as base isolators or transformers.

## **Features**

| Model No.             | TS 8612.960                                                                                                                                                |
|-----------------------|------------------------------------------------------------------------------------------------------------------------------------------------------------|
| Product description   | For heavy installed equipment such as base isolators or transformers.                                                                                      |
| Material              | Steel                                                                                                                                                      |
| Surface finish        | Zinc-plated                                                                                                                                                |
| Supply includes       | Assembly parts                                                                                                                                             |
| Installation options  | On the inner mounting level of the VX enclosure section In VX SE on the inner mounting level, on the enclosure section ir conjunction with adaptor rail VX |
| To fit                | Enclosure type: VX<br>TS<br>VX SE<br>Width: = 600 mm                                                                                                       |
| Packs of              | 2 pc(s).                                                                                                                                                   |
| Weight/pack           | 7.77 kg                                                                                                                                                    |
| Customs tariff number | 73269098                                                                                                                                                   |
| EAN                   | 4028177522862                                                                                                                                              |
| ETIM 7.0              | EC001285                                                                                                                                                   |
| ECLASS 8.0            | 27189234                                                                                                                                                   |