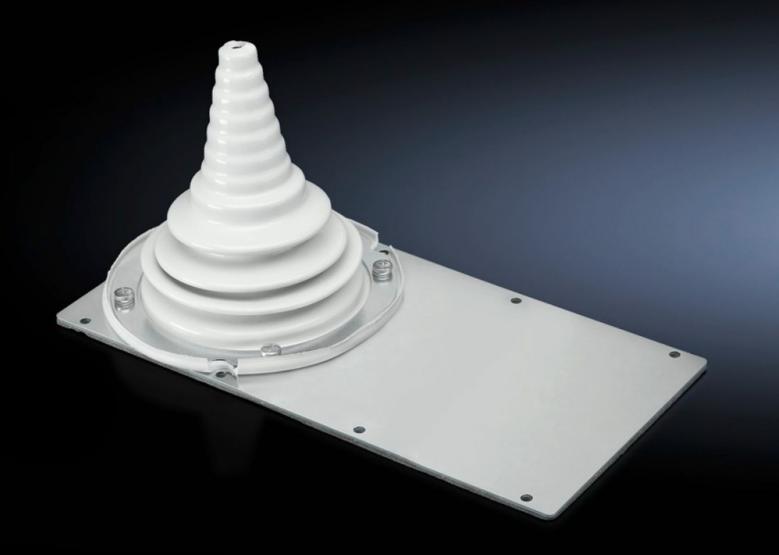

## SZ 8609.390 - Module plates with cable sleeve

For cables from  $\emptyset$  10 to 65 mm. The flexible grommet adapts to the cable's bending radius.

## **Features**

| Model No.             | SZ 8609.390                                                                               |
|-----------------------|-------------------------------------------------------------------------------------------|
| Design                | with cable sleeve                                                                         |
| Product description   | For cables from Ø 10 to 65 mm. The flexible grommet adapts to the cable's bending radius. |
| Material              | Sheet steel, 2 mm                                                                         |
| Surface finish        | Zinc-plated                                                                               |
| Supply includes       | Seal and assembly parts                                                                   |
| Packs of              | 1 pc(s).                                                                                  |
| Weight/pack           | 1.14 kg                                                                                   |
| Customs tariff number | 94039910                                                                                  |
| EAN                   | 4028177576834                                                                             |
| ETIM 7.0              | EC000211                                                                                  |
| ECLASS 8.0            | 27142421                                                                                  |