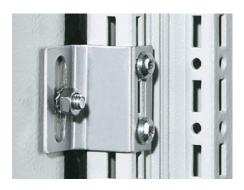

## DK 7824.510 - Internal latch for side panel, lockable

Internal latch for side panel, lockable. The side panels on the frame section are additionally screw-fastened from the inside with latching brackets.

## Tender text

Inside lock for plug-in side panel

Additional security is achieved via the option of latching the side panel from the inside. The side panels on the frame section are screw-fastened from the inside with latching brackets.