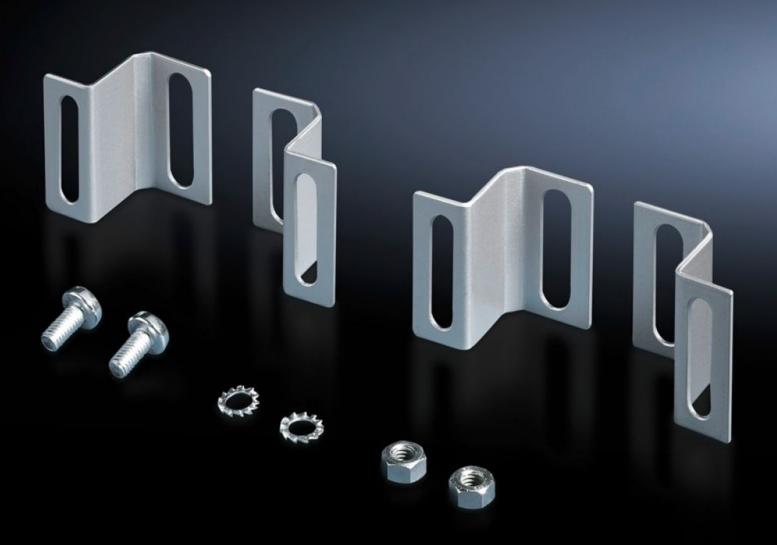

## DK 7824.510 - Internal latch for side panel, lockable

Internal latch for side panel, lockable. The side panels on the frame section are additionally screw-fastened from the inside with latching brackets.

## Features

| Model No.             | DK 7824.510                                                                                                                                                                                |
|-----------------------|--------------------------------------------------------------------------------------------------------------------------------------------------------------------------------------------|
| Product description   | Additional security is achieved via the option of latching the side panel from the inside. The side panels on the frame section are screw-fastened from the inside with latching brackets. |
| Supply includes       | Assembly parts                                                                                                                                                                             |
| Packs of              | 4 pc(s).                                                                                                                                                                                   |
| Net weight            | 0.132                                                                                                                                                                                      |
| Gross weight          | 0.12                                                                                                                                                                                       |
| Customs tariff number | 73269098                                                                                                                                                                                   |
| EAN                   | 4028177231993                                                                                                                                                                              |
| ETIM 9                | EC000327                                                                                                                                                                                   |
| ECLASS 8.0            | 27409217                                                                                                                                                                                   |

## Tender text

Inside lock for plug-in side panel

Additional security is achieved via the option of latching the side panel from the inside. The side panels on the frame section are screw-fastened from the inside with latching brackets.