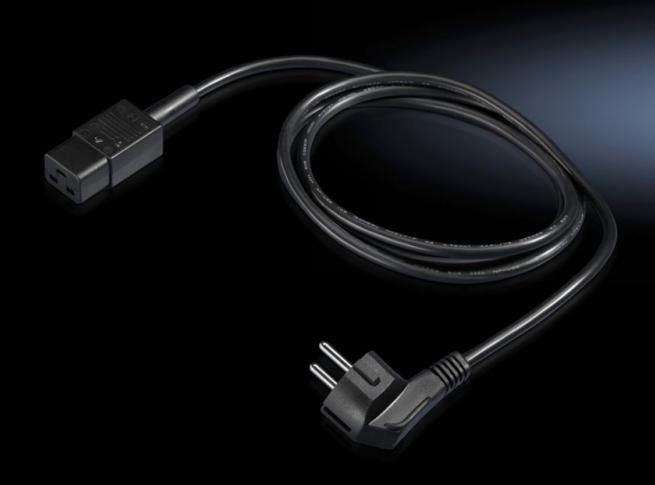

### DK 7200.216 - Connection cable for PSM/PDU

Connection and extension cable with various connector/jack types (earthing-pin/C19/C20).

#### **Features**

| Model No.             | DK 7200.216                                                                                                |
|-----------------------|------------------------------------------------------------------------------------------------------------|
| Design                | Connection cable                                                                                           |
| Product description   | Connection and extension cable with various connector/jack types (earthing-pin/C19/C20). PVC line, 3-pole. |
| Connector (type)      | D, earthing-pin (type F, CEE 7/4)                                                                          |
| Rated current (max.)  | 16 A                                                                                                       |
| Dimensions            | Length: 1.8 m                                                                                              |
| Sockets               | IEC 320 socket C19                                                                                         |
| Packs of              | 1 pc(s).                                                                                                   |
| Net weight            | 0.29                                                                                                       |
| Gross weight          | 0.334                                                                                                      |
| Customs tariff number | 85444290                                                                                                   |
| EAN                   | 4028177519237                                                                                              |
| ETIM 9                | EC001576                                                                                                   |
| ECLASS 8.0            | 27060402                                                                                                   |

#### Tender text

C19/D version connection cable: 230 V

With earthing pin and C19 plug 3-pin with IEC cable connector With CEE22 contact protection as per IEC 320.

Cable length: 1.8 m

© Rittal 2025 2