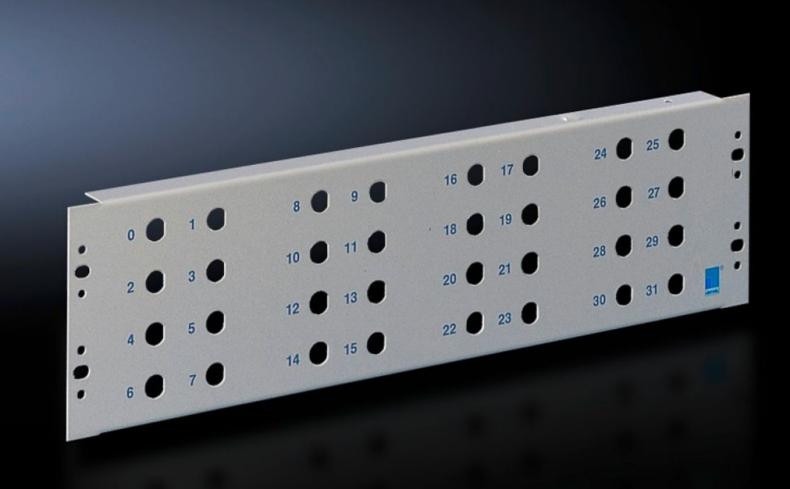

### DK 7069.535 - Patch panel for BNC jacks (version E)

With accommodation facility for cable clamp straps.

#### **Features**

| DI/ 70/0 F0F                                                                   |
|--------------------------------------------------------------------------------|
| DK 7069.535                                                                    |
| With accommodation facility for cable clamp straps DK 7610.000 or DK 7611.000. |
| Sheet steel                                                                    |
| RAL 7035                                                                       |
| 32                                                                             |
| :                                                                              |
| 1 pc(s).                                                                       |
| 1.03                                                                           |
| 1.067                                                                          |
| 94039910                                                                       |
| 4028177166349                                                                  |
| 19170112                                                                       |
|                                                                                |

#### Tender text

Patch panel 482.6 mm (19"), 3 U Patch panel 482.6 mm (19"), 3 U, to accommodate 32 BNC jacks (design E), incl. accommodation facility for cable clamp straps.

Material: sheet steel Surface finish: RAL 7035