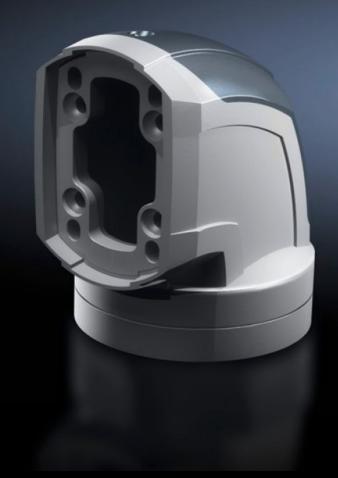

# CP 6212.380 - Angle coupling 90°, CP 120 for support arm connection Ø 130 mm

For swivel mounting of the enclosure on the horizontal part of the support arm system. Enclosure may be suspended or top-mounted. Removable cover for simple cable entry.

#### **Features**

| Model No.                  | CP 6212.380                                                                                                                                                               |
|----------------------------|---------------------------------------------------------------------------------------------------------------------------------------------------------------------------|
| Product description        | For swivel mounting of the enclosure on the horizontal part of the support arm system. Enclosure may be suspended or top-mounted. Removable cover for simple cable entry. |
| Material                   | Angle coupling: Cast aluminium/die-cast zinc Cover: Plastic                                                                                                               |
| Colour                     | Angle coupling: RAL 7035<br>Cover: RAL 7024                                                                                                                               |
| Supply includes            | Seals Grub screws Adjusting screws Self-tapping screws for support section attachment                                                                                     |
| Rotating/tilting           | Yes                                                                                                                                                                       |
| Rotation angle/swivel area | approx. 310°, lockable via clamping levers The range of rotation can be limited by inserting the grub screws provided                                                     |
| Packs of                   | 1 pc(s).                                                                                                                                                                  |
| Net weight                 | 2.097                                                                                                                                                                     |
| Gross weight               | 2.28                                                                                                                                                                      |
| Customs tariff number      | 79070000                                                                                                                                                                  |
| EAN                        | 4028177684201                                                                                                                                                             |
| ETIM 9                     | EC000882                                                                                                                                                                  |
| ECLASS 8.0                 | 27400556                                                                                                                                                                  |