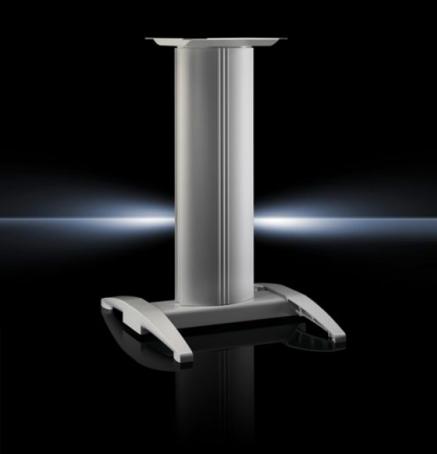

## IW 6141.200 - Pedestal, complete for IW worktops

## **Features**

| Model No.              | IW 6141.200                                                                |
|------------------------|----------------------------------------------------------------------------|
| Design                 | Stationary                                                                 |
| Benefits               | Reliable protection of cable management                                    |
| Colour                 | RAL 7035                                                                   |
| Supply includes        | Cross member Vertical aluminium moulding, may be opened Worktop attachment |
| Load capacity (static) | 25 kg                                                                      |
| Dimensions             | Width: 600 mm<br>Height: 946 mm<br>Depth: 660 mm                           |
| Packs of               | 1 pc(s).                                                                   |
| Net weight             | 28.5                                                                       |
| Gross weight           | 31.2                                                                       |
| Customs tariff number  | 94039910                                                                   |
| EAN                    | 4028177305762                                                              |
| ETIM 9                 | EC002534                                                                   |
| ECLASS 8.0             | 27182604                                                                   |