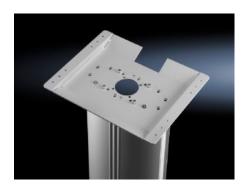

## IW 6141.200 - Pedestal, complete for IW worktops

## **Features**

| Model No.              | IW 6141.200                                                                |
|------------------------|----------------------------------------------------------------------------|
| Design                 | Stationary                                                                 |
| Benefits               | Reliable protection of cable management                                    |
| Colour                 | RAL 7035                                                                   |
| Supply includes        | Cross member Vertical aluminium moulding, may be opened Worktop attachment |
| Load capacity (static) | 25 kg                                                                      |
| Dimensions             | Width: 600 mm<br>Height: 946 mm<br>Depth: 660 mm                           |
| Packs of               | 1 pc(s).                                                                   |
| Net weight             | 28.5                                                                       |
| Gross weight           | 31.2                                                                       |
| Customs tariff number  | 94039910                                                                   |
| EAN                    | 4028177305762                                                              |
| ETIM 9                 | EC002534                                                                   |
| ECLASS 8.0             | 27182604                                                                   |