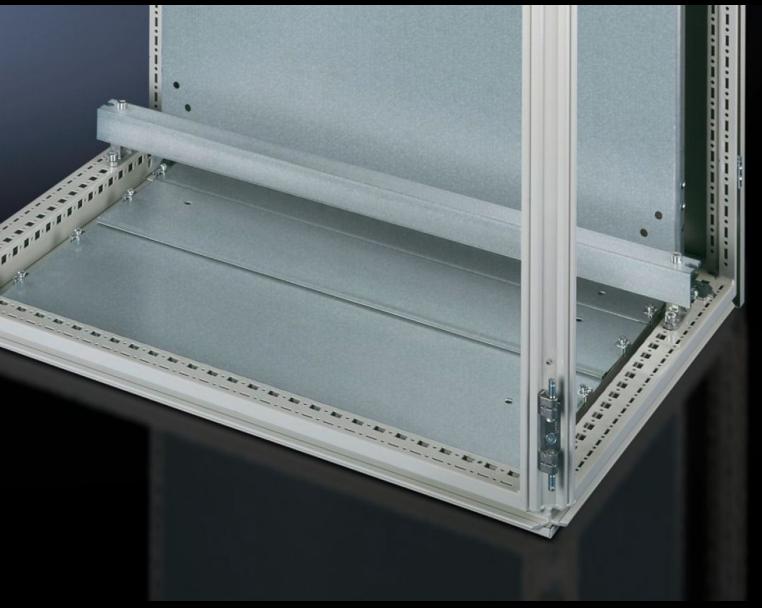

## PS 4192.000 - Cable clamp rail Mounting angle for TS, PC, TP universal console, TS base/plinths

For TS, PC, TP universal console, base/plinth, for strain relief with cable entry.

## **Features**

| Model No.             | PS 4192.000                                                                                                                                                              |
|-----------------------|--------------------------------------------------------------------------------------------------------------------------------------------------------------------------|
| Product description   | For strain relief with cable entry. Depth-variable mounting on a 25 mm pitch pattern of holes on the horizontal enclosure section or in the TS base/plinth / Flex-Block. |
| Material              | Steel                                                                                                                                                                    |
| Surface finish        | Zinc-plated                                                                                                                                                              |
| Supply includes       | Assembly parts                                                                                                                                                           |
| Assembly instruction  | The fixing bolt for base/plinths is required for mounting on the TS base/plinth                                                                                          |
| Dimensions            | Length: 785 mm                                                                                                                                                           |
| To fit                | Enclosure type: TS PC TP universal console Width: = 800 mm                                                                                                               |
| Packs of              | 2 pc(s).                                                                                                                                                                 |
| Net weight            | 4.4                                                                                                                                                                      |
| Gross weight          | 4.483                                                                                                                                                                    |
| Customs tariff number | 73269098                                                                                                                                                                 |
| EAN                   | 4028177093591                                                                                                                                                            |
| ETIM 9                | EC000322                                                                                                                                                                 |
| ETIM 8                | EC000322                                                                                                                                                                 |
| ECLASS 8.0            | 27400604                                                                                                                                                                 |