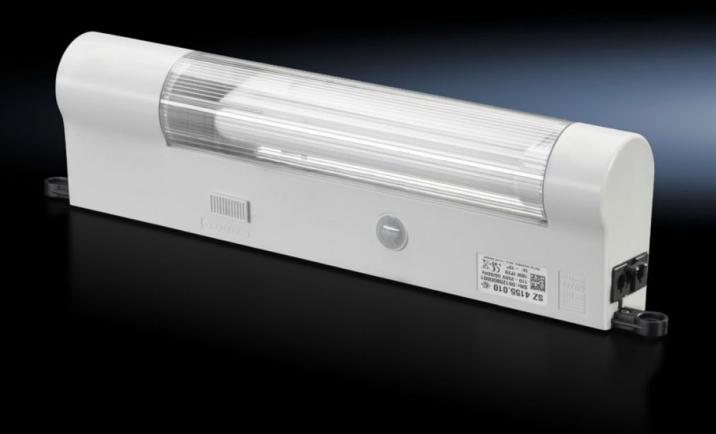

## SZ 4155.010 - Universal light with integral motion detector

Enclosure light with insulated plastic housing, motion detector and voltage supply 110 - 240 V AC 50/60~Hz.

#### **Features**

| Model No.                | SZ 4155.010                                         |
|--------------------------|-----------------------------------------------------|
| Product description      | Compact fluorescent tube 18 W with high luminosity. |
| Benefits                 | Simple, fast assembly                               |
| Material                 | Plastic                                             |
| Supply includes          | Universal light                                     |
|                          | Integral motion detector                            |
|                          | Light                                               |
|                          | Light cover                                         |
|                          | Assembly parts                                      |
| Power consumption        | 18 W                                                |
| Ballast                  | Wide-range electronic ballast                       |
| Connection options       | Power supply via connectors                         |
|                          | Through-wiring (creating rows of lights)            |
| Integrated motion sensor | Yes                                                 |
| Light                    | Compact fluorescent lamp, base 2G11                 |
| Protection class         | I (PE conductor)                                    |
| Switch (type)            | Integral, on/off/motion detector mode               |
| Light cover              | Yes                                                 |
|                          |                                                     |