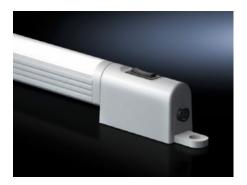

# SZ 4140.810 LED compact system light

State: 19/10/2024 (Source: rittal.com/uk-en)

# SZ 4140.810 - LED compact system light

Supply voltage: 24 V DC

#### **Features**

| Model No.                | SZ 4140.810                                                      |
|--------------------------|------------------------------------------------------------------|
| Benefits                 | Max. EMC capacity.                                               |
|                          | Safe, thanks to operation in the extra-low safety voltage range. |
|                          | Economical energy use.                                           |
|                          | Low-maintenance thanks to the use of LEDs.                       |
|                          | May be connected to a door-operated switch.                      |
| Function principle       | Integral through-wiring.                                         |
|                          | Universal attachment options.                                    |
|                          | Vertically hinged light cone                                     |
| Material                 | Light body: Extruded aluminium                                   |
|                          | Light cover: Polycarbonate (halogen-free)                        |
|                          | Light ends: PC-ABS                                               |
| Colour                   | Similar to RAL 7035                                              |
| Supply includes          | LED compact system light                                         |
|                          | Light                                                            |
|                          | Light cover                                                      |
|                          | Assembly parts                                                   |
| Mounting distance screws | 250 mm                                                           |
| Connection options       | Power supply via connectors                                      |
|                          | Door-operated switch                                             |
|                          | Through-wiring (creating rows of lights)                         |
| Light                    | LEDs, cold white                                                 |