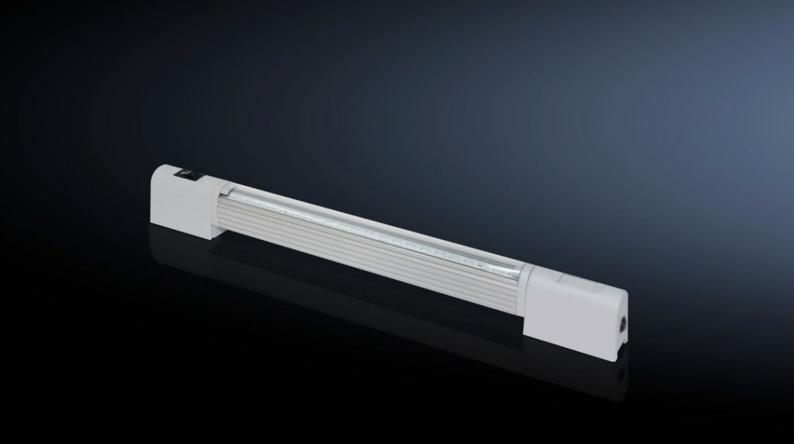

# SZ 4140.810 LED compact system light

State: 19/10/2024 (Source: rittal.com/uk-en)

# SZ 4140.810 - LED compact system light

Supply voltage: 24 V DC

#### **Features**

| Model No.                | SZ 4140.810                                                      |
|--------------------------|------------------------------------------------------------------|
| Benefits                 | Max. EMC capacity.                                               |
|                          | Safe, thanks to operation in the extra-low safety voltage range. |
|                          | Economical energy use.                                           |
|                          | Low-maintenance thanks to the use of LEDs.                       |
|                          | May be connected to a door-operated switch.                      |
| Function principle       | Integral through-wiring.                                         |
|                          | Universal attachment options.                                    |
|                          | Vertically hinged light cone                                     |
| Material                 | Light body: Extruded aluminium                                   |
|                          | Light cover: Polycarbonate (halogen-free)                        |
|                          | Light ends: PC-ABS                                               |
| Colour                   | Similar to RAL 7035                                              |
| Supply includes          | LED compact system light                                         |
|                          | Light                                                            |
|                          | Light cover                                                      |
|                          | Assembly parts                                                   |
| Mounting distance screws | 250 mm                                                           |
| Connection options       | Power supply via connectors                                      |
|                          | Door-operated switch                                             |
|                          | Through-wiring (creating rows of lights)                         |
| Light                    | LEDs, cold white                                                 |