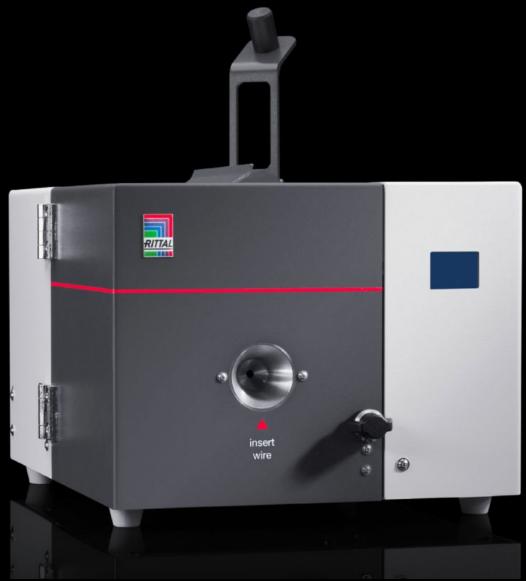

## AS 4050.454 - Crimping machine R8 E

Electrically driven wire stripping and crimping machine for taped wire end ferrules on a reel.

#### **Features**

| Model No.                | AS 4050.454                                                                                                  |
|--------------------------|--------------------------------------------------------------------------------------------------------------|
| Design                   | Touchscreen display                                                                                          |
| Product description      | Electrically powered wire stripping and crimping machine for taped wire end ferrules on a reel.              |
| Benefits                 | Easy to operate Fast adjustment Flexible use in the workshop Rapid replacement of consumables                |
| Technical specifications | Crimping range 0.5 - 2.5 mm² (AWG 20 - 14) Crimping length 8 mm (0.31 in.) Insertion length 40 mm (1.57 in.) |
| Note                     | The standard crimping form is trapezoid – others available on request                                        |
| Dimensions               | Width: 288 mm<br>Height: 230 mm<br>Depth: 345 mm                                                             |
| Rated operating voltage  | 100 V - 240 V, 1~, 50 Hz/60 Hz                                                                               |
| Apparent power           | 100 VA                                                                                                       |
| Compression              | Trapezoid crimp                                                                                              |
| Cycle time               | 1.8 s                                                                                                        |
| Packs of                 | 1 pc(s).                                                                                                     |
|                          |                                                                                                              |