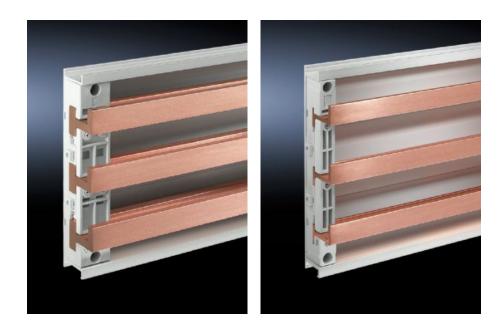

## SV 3528.000 - PLS special busbars E-Cu

Lengths range from 495 mm to 2400 mm.

#### Features

| Model No.                    | SV 3528.000                                |
|------------------------------|--------------------------------------------|
| Material                     | E-Cu                                       |
| Bar thickness                | 10 mm                                      |
| Cross-section                | 900 mm²                                    |
| Length                       | 695 mm                                     |
| Note                         | May be cut individually to required length |
| Busbar type                  | Busbar E-Cu                                |
| To fit busbar system         | PLS 1600                                   |
| Dimensions                   | Length: 695 mm                             |
| To fit                       | Width: = 800 mm                            |
| Packs of                     | 3 pc(s).                                   |
| Weight/pack                  | 16.86 kg                                   |
| Copper weight (kg per piece) | 5.62                                       |
| Customs tariff number        | 74071000                                   |
|                              |                                            |