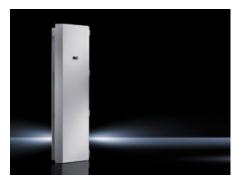

# SK 3300.040 - Modular climate control concept – section door TS 8 for installing cooling modules

Sheet steel section doors for the installation of climate control module types SK 3307.7XX to 3310.7XX.

#### **Features**

| Model No.           | SK 3300.040                                                                                                                                                                                                                                                                                                                                                                                                                                     |
|---------------------|-------------------------------------------------------------------------------------------------------------------------------------------------------------------------------------------------------------------------------------------------------------------------------------------------------------------------------------------------------------------------------------------------------------------------------------------------|
| Product description | Sheet steel section doors for the installation of climate control module types SK 3307.7XX to 3310.7XX.                                                                                                                                                                                                                                                                                                                                         |
| Material            | Sheet steel                                                                                                                                                                                                                                                                                                                                                                                                                                     |
| Colour              | RAL 7035                                                                                                                                                                                                                                                                                                                                                                                                                                        |
| Supply includes     | Section door without preconfigured cooling module TS 8 hinges, door opening angle approx. 110°                                                                                                                                                                                                                                                                                                                                                  |
| Note                | The following information applies to 1200 mm wide TS 8 enclosures With the unit positioned on the right, one pack consists of a section door for installing in the right-hand half of the enclosure plus a special lockable door for the left-hand half.  With the unit positioned on the left, one pack consists of a section door for installing in the left-hand half of the enclosure. The existing lockable door on the right may be used. |
| Note on Model No.   | R/h door hinge                                                                                                                                                                                                                                                                                                                                                                                                                                  |
| To fit              | Enclosure type: TS 8: = 600 mm: = 1,800 mm                                                                                                                                                                                                                                                                                                                                                                                                      |
| Packs of            | 1 pc(s).                                                                                                                                                                                                                                                                                                                                                                                                                                        |
| Weight/pack         | 24 kg                                                                                                                                                                                                                                                                                                                                                                                                                                           |
|                     |                                                                                                                                                                                                                                                                                                                                                                                                                                                 |