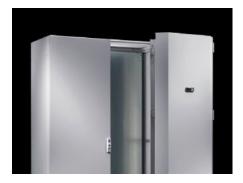

# SK 3300.040 - Modular climate control concept – section door TS 8 for installing cooling modules

Sheet steel section doors for the installation of climate control module types SK 3307.7XX to 3310.7XX.

#### **Features**

| Model No.           | SK 3300.040                                                                                                                                                                                                                                                                                                                                                                                                                                     |
|---------------------|-------------------------------------------------------------------------------------------------------------------------------------------------------------------------------------------------------------------------------------------------------------------------------------------------------------------------------------------------------------------------------------------------------------------------------------------------|
| Product description | Sheet steel section doors for the installation of climate control module types SK 3307.7XX to 3310.7XX.                                                                                                                                                                                                                                                                                                                                         |
| Material            | Sheet steel                                                                                                                                                                                                                                                                                                                                                                                                                                     |
| Colour              | RAL 7035                                                                                                                                                                                                                                                                                                                                                                                                                                        |
| Supply includes     | Section door without preconfigured cooling module TS 8 hinges, door opening angle approx. 110°                                                                                                                                                                                                                                                                                                                                                  |
| Note                | The following information applies to 1200 mm wide TS 8 enclosures With the unit positioned on the right, one pack consists of a section door for installing in the right-hand half of the enclosure plus a special lockable door for the left-hand half.  With the unit positioned on the left, one pack consists of a section door for installing in the left-hand half of the enclosure. The existing lockable door on the right may be used. |
| Note on Model No.   | R/h door hinge                                                                                                                                                                                                                                                                                                                                                                                                                                  |
| To fit              | Enclosure type: TS 8: = 600 mm: = 1,800 mm                                                                                                                                                                                                                                                                                                                                                                                                      |
| Packs of            | 1 pc(s).                                                                                                                                                                                                                                                                                                                                                                                                                                        |
| Weight/pack         | 24 kg                                                                                                                                                                                                                                                                                                                                                                                                                                           |
|                     |                                                                                                                                                                                                                                                                                                                                                                                                                                                 |