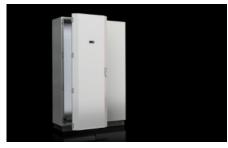

# SK 3300.040 - Modular climate control concept – section door TS 8 for installing cooling modules

Sheet steel section doors for the installation of climate control module types SK 3307.7XX to 3310.7XX.

#### **Features**

| Model No.           | SK 3300.040                                                                                                                                                                                                                                                                                                                                                                                                                                     |
|---------------------|-------------------------------------------------------------------------------------------------------------------------------------------------------------------------------------------------------------------------------------------------------------------------------------------------------------------------------------------------------------------------------------------------------------------------------------------------|
| Product description | Sheet steel section doors for the installation of climate control module types SK 3307.7XX to 3310.7XX.                                                                                                                                                                                                                                                                                                                                         |
| Material            | Sheet steel                                                                                                                                                                                                                                                                                                                                                                                                                                     |
| Colour              | RAL 7035                                                                                                                                                                                                                                                                                                                                                                                                                                        |
| Supply includes     | Section door without preconfigured cooling module TS 8 hinges, door opening angle approx. 110°                                                                                                                                                                                                                                                                                                                                                  |
| Note                | The following information applies to 1200 mm wide TS 8 enclosures With the unit positioned on the right, one pack consists of a section door for installing in the right-hand half of the enclosure plus a special lockable door for the left-hand half.  With the unit positioned on the left, one pack consists of a section door for installing in the left-hand half of the enclosure. The existing lockable door on the right may be used. |
| Note on Model No.   | R/h door hinge                                                                                                                                                                                                                                                                                                                                                                                                                                  |
| To fit              | Enclosure type: TS 8: = 600 mm: = 1,800 mm                                                                                                                                                                                                                                                                                                                                                                                                      |
| Packs of            | 1 pc(s).                                                                                                                                                                                                                                                                                                                                                                                                                                        |
| Weight/pack         | 24 kg                                                                                                                                                                                                                                                                                                                                                                                                                                           |
|                     |                                                                                                                                                                                                                                                                                                                                                                                                                                                 |