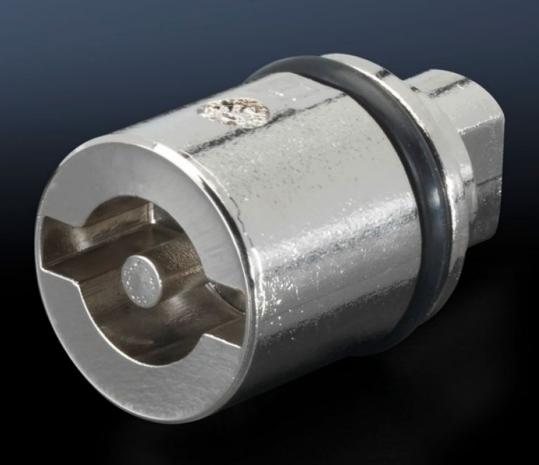

## SZ 2466.000 - Lock insert

Alternative lock inserts such as triangular, square, screwdriver, Daimler, Fiat, double-bit.