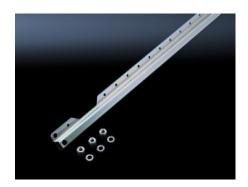

## SZ 2310.100 - Perforated mounting strip for AE in stainless steel

For mounting support strips for AE, door stay for AE etc.

## **Features**

| SZ 2310.100                                             |
|---------------------------------------------------------|
| 3.7 mm diameter hole on a 25 mm pitch pattern           |
| For attachment of                                       |
| Support strips for AE                                   |
| Door stay for AE                                        |
| etc.                                                    |
| Sheet steel                                             |
| Zinc-plated                                             |
| Nuts and serrated washers included                      |
| 938 mm                                                  |
| For vertical mounting on the threaded bolts of the door |
| AE stainless steel                                      |
| 1,000 mm                                                |
| 20 pc(s).                                               |
| 5.06 kg                                                 |
| 73269098                                                |
| 4028177020955                                           |
|                                                         |