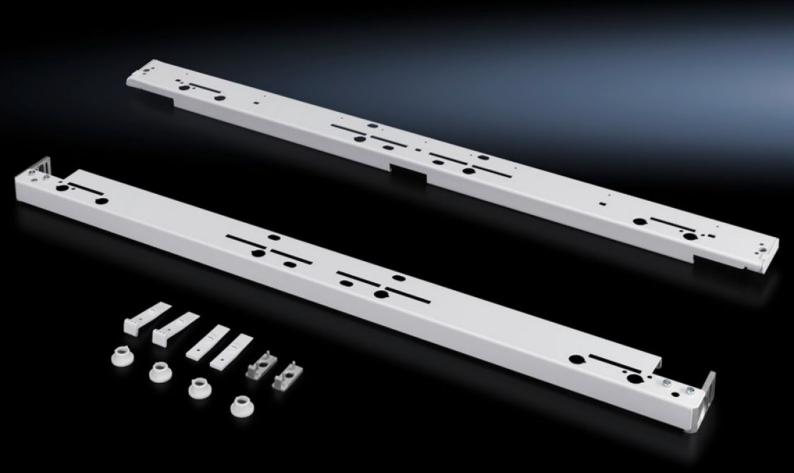

## SR 1996.535 - Installation kit for swing frame, large, without trim panel

## **Features**

| Model No.                            | SR 1996.535                                                               |
|--------------------------------------|---------------------------------------------------------------------------|
| Material                             | Sheet steel                                                               |
| Colour                               | RAL 7035                                                                  |
| Supply includes                      | Assembly parts for mounting on the enclosure                              |
| Opening angle                        | 130°                                                                      |
| Load capacity (static)               | 1,500 N                                                                   |
| Note to permissible static load max. | Installation only possible with the mounting plate slide rail dismantled. |
| To fit                               | Enclosure type: TS<br>SE<br>Width: = 1,200 mm                             |
| To fit enclosure type                | TS<br>SE                                                                  |
| Packs of                             | 1 pc(s).                                                                  |
| Weight/pack                          | 6.4 kg                                                                    |
| Customs tariff number                | 94039910                                                                  |
| EAN                                  | 4028177463097                                                             |
| ETIM 7.0                             | EC002625                                                                  |
| ECLASS 8.0                           | 27189234                                                                  |